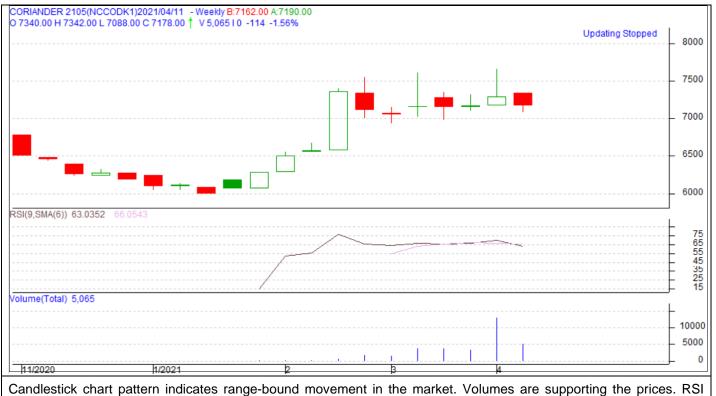

# **Coriander Weekly Price Chart (Jun Contract)**

moving down in neutral zone in the market, prices may go down in short term.

| -                 |     | -    |            |      |      |      |
|-------------------|-----|------|------------|------|------|------|
| Strategy: Buy     |     | S2   | S1         | PCP  | R1   | R2   |
| NCDEX             | Jun | 6600 | 6700       | 6872 | 7350 | 7500 |
| Weekly Trade Call |     | Call | Entry      | T1   | T2   | SL   |
| NCDEX             | Jun | Buy  | Above 7000 | 7200 | 7300 | 6800 |