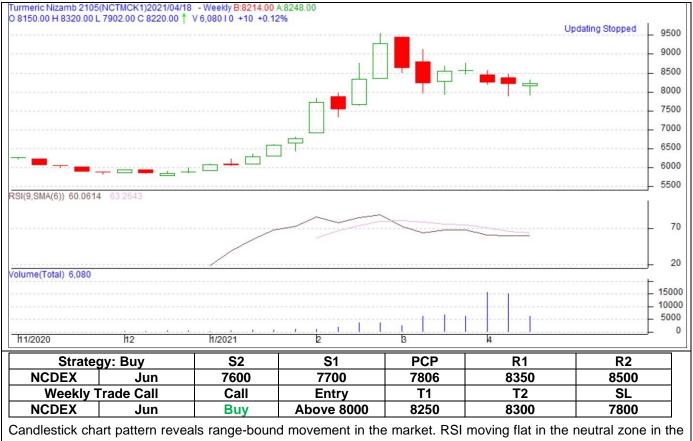

## **Fundamental Price Outlook**

Turmeric (finger, NCDEX quality) in Nizamabad is trading at Rs.7,800/quintal. We expect that prices may not increase much further from current levels amid a lack of good demand at higher levels. *We* expect prices to move in a range between Rs.7.600 – 8,200/-qtl in the coming days.

#### **Turmeric weekly Future Price Chart (Jun Contract)**

Candlestick chart pattern reveals range-bound movement in the market. RSI moving flat in the neutral zone in the market. Volumes are supporting the prices.