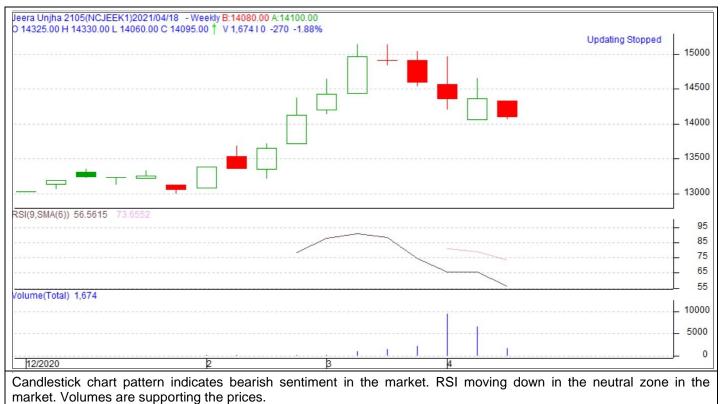

We expect Jeera NCDEX quality prices to trade in a range between Rs.13,600 – 14,200/-qtl in the coming days.

|           |                      | Jeera Spot Prices Weekly C | hange, Loose     | Prices (Rs/   | /Qtl)     |               |               |
|-----------|----------------------|----------------------------|------------------|---------------|-----------|---------------|---------------|
| State     | Centre               | Grade                      | % Change<br>Over | Today         | Week Ago  | Month<br>Ago  | Year<br>Ago   |
| State     | Centre               | Grade                      | Previous<br>Week | 13-May-<br>21 | 06-May-21 | 13-Apr-<br>21 | 13-<br>May-20 |
|           | Unjha                | Local                      | -0.81            | 12300         | 12400     | 12500         | 13500         |
|           | Benchmark            | NCDEX Quality              | -0.72            | 13700         | 13800     | 13900         | 15000         |
|           | market               | Poojari type /Machine Cut  | -0.68            | 14600         | 14700     | 14800         | 15500         |
|           | Mundra Port<br>(FOR) | 1% Singapore               |                  | Closed        | Closed    | NR            | Closed        |
|           |                      | 2% Singapore               |                  | Closed        | Closed    | NR            | Closed        |
| Gujarat   |                      | 1 % European               |                  | Closed        | Closed    | NR            | Closed        |
|           |                      | 2% European                |                  | Closed        | Closed    | NR            | Closed        |
|           | Rajkot               | Local                      |                  | Closed        | Closed    | 13175         | NA            |
|           | Patan                | Local                      |                  | Closed        | Closed    | 12710         | NA            |
|           | Dhrol                | Local                      |                  | Closed        | Closed    | NA            | NA            |
|           | Gondal               | Local                      |                  | Closed        | Closed    | NA            | 12750         |
|           | Jodhpur              | Local                      |                  | Closed        | 13000     | 13525         | Closed        |
| Bajasther | Merta City           | Local                      |                  | Closed        | Closed    | Closed        | Closed        |
| Rajasthan | Nagaur               | Local                      |                  | Closed        | Closed    | Closed        | Closed        |
|           | Anandpur Kalu        | Local                      |                  | Closed        | Closed    | 14000         | Closed        |
| Dolhi     | New Delh             | Ganesh                     |                  | Closed        | Closed    | 15400         | Closed        |
| Delhi     | New Delhi            | Poojari type / Machine Cut |                  | Closed        | Closed    | 16300         | Closed        |

Jeera (Cumin Seed) weekly Future Price Chart (Jun Contract)

| Strategy: Sell |                   | S2   | S1          | PCP   | R1    | R2    |  |
|----------------|-------------------|------|-------------|-------|-------|-------|--|
| NCDEX          | NCDEX Jun 136     |      | 13700       | 14100 | 14350 | 14500 |  |
| Weekly T       | Weekly Trade Call |      | Entry       | T1    | T2    | SL    |  |
| NCDEX          | Jun               | Sell | Below 14150 | 13900 | 13800 | 14300 |  |