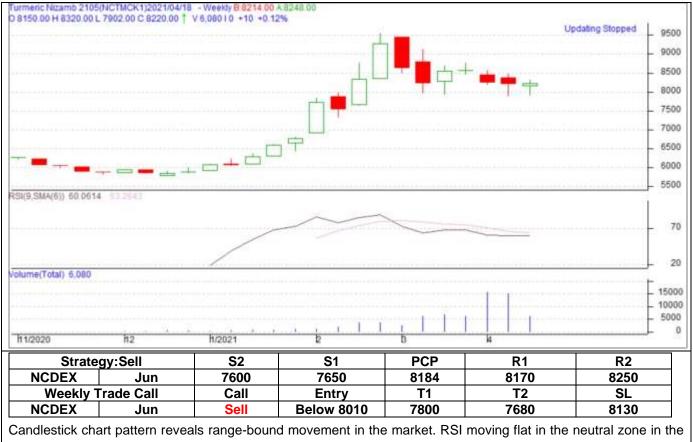

#### **Fundamental Price Outlook**

Turmeric (finger, NCDEX quality) in Nizamabad is trading at Rs.7,800/quintal. We expect that prices may not increase much further from current levels amid a lack of good demand at higher levels. *We expect prices to move in a range between Rs.7.600 – 8,200/-qtl in the coming days.* 

#### **Turmeric weekly Future Price Chart (Jun Contract)**

market. Volumes are supporting the prices.

#### Jeera (Cumin Seed) weekly Future Price Chart (Jun Contract)

AGRIWATCH

| Strateg  | y: Sell   | S2    | S1          | PCP   | R1    | R2    |
|----------|-----------|-------|-------------|-------|-------|-------|
| NCDEX    | Jun       | 13400 | 13500       | 13750 | 14050 | 14150 |
| Weekly T | rade Call | Call  | Entry       | T1    | T2    | SL    |
| NCDEX    | Jun       | Sell  | Below 13800 | 13600 | 13500 | 14000 |