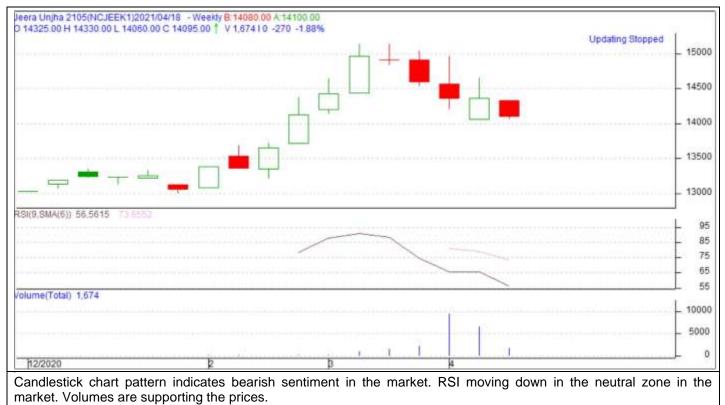

We expect Jeera NCDEX quality prices to trade in a range between Rs.13,500 – 14,200/-qtl in the coming days.

|           |                      | Jeera Spot Prices Weekly C | hange, Loose     | Prices (Rs/   | Qtl)          |           |               |
|-----------|----------------------|----------------------------|------------------|---------------|---------------|-----------|---------------|
| State     | Centre               | Grade                      | % Change<br>Over | Today         | Week<br>Ago   | Month Ago | Year<br>Ago   |
| Sidle     | Centre               | Grade                      | Previous<br>Week | 20-May-<br>21 | 13-May-<br>21 | 20-Apr-21 | 20-<br>May-20 |
|           | Unjha                | Local                      |                  | 12300         | Closed        | Closed    | 13100         |
|           | Benchmark            | NCDEX Quality              |                  | 13700         | Closed        | Closed    | 14600         |
|           | market               | Poojari type /Machine Cut  |                  | 14600         | Closed        | Closed    | 15100         |
|           | Mundra Port<br>(FOR) | 1% Singapore               |                  | Closed        | Closed        | Closed    | Closed        |
|           |                      | 2% Singapore               |                  | Closed        | Closed        | Closed    | Closed        |
| Gujarat   |                      | 1 % European               |                  | Closed        | Closed        | Closed    | Closed        |
|           |                      | 2% European                |                  | Closed        | Closed        | Closed    | Closed        |
|           | Rajkot               | Local                      |                  | NA            | Closed        | Closed    | 12775         |
|           | Patan                | Local                      |                  | NA            | Closed        | Closed    | Closed        |
|           | Dhrol                | Local                      |                  | NA            | Closed        | Closed    | 12500         |
|           | Gondal               | Local                      |                  | NA            | Closed        | Closed    | 12000         |
|           | Jodhpur              | Local                      |                  | 13300         | Closed        | 13500     | Closed        |
| Paiasther | Merta City           | Local                      |                  | Closed        | Closed        | Closed    | Closed        |
| Rajasthan | Nagaur               | Local                      |                  | Closed        | Closed        | Closed    | Closed        |
|           | Anandpur Kalu        | Local                      |                  | Closed        | Closed        | Closed    | Closed        |
| Dalhi     | Now Dolh:            | Ganesh                     |                  | Closed        | Closed        | Closed    | Closed        |
| Delhi     | New Delhi            | Poojari type / Machine Cut |                  | Closed        | Closed        | Closed    | Closed        |