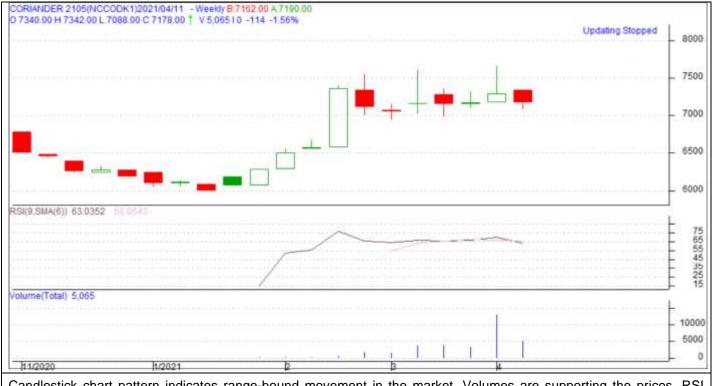

#### **Coriander Weekly Price Chart (Jun Contract)**

Candlestick chart pattern indicates range-bound movement in the market. Volumes are supporting the prices. RSI moving down in neutral zone in the market, prices may go down in short term.

| Strategy: Buy     |     | S2   | S1         | PCP  | R1   | R2   |
|-------------------|-----|------|------------|------|------|------|
| NCDEX             | Jun | 6700 | 6800       | 7064 | 7400 | 7500 |
| Weekly Trade Call |     | Call | Entry      | T1   | T2   | SL   |
| NCDEX             | Jun | Buy  | Above 7100 | 7200 | 7300 | 6900 |