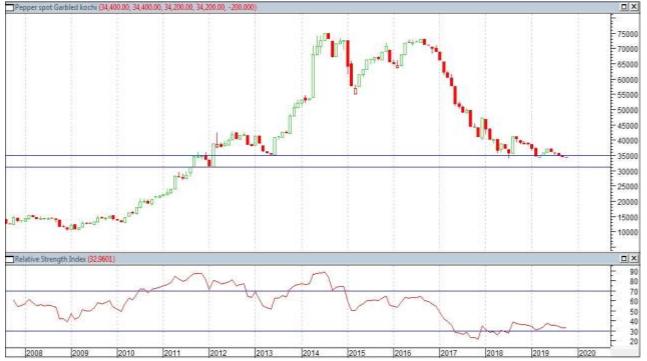

**Black Spot Price Outlook (Kochi, Garbled)** 

Candlestick chart formation indicates range bound movement sentiment in the market. RSI is moving down in the neutral region. Currently, black pepper prices are moving at Rs.39,700/-qtl. We expect that prices are likely to move in a range between Rs.39,500 – 41,200 /-qtl, in the coming week.