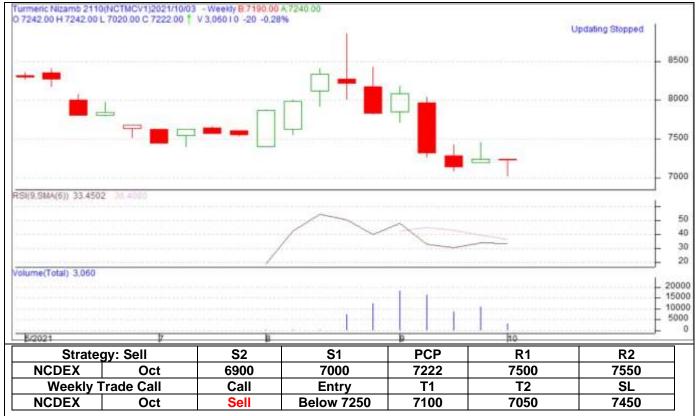

# **Fundamental Price Outlook**

Turmeric (finger, NCDEX quality) in Nizamabad is trading at Rs.7,300/quintal. We expect that prices may not increase much further from current levels amid a lack of good demand at higher levels. **We** expect prices to move in a range between Rs.7,200 – 7,800/-qtl in the coming days.

# **Turmeric weekly Future Price Chart (Oct Contract)**

Candlestick chart pattern reveals prices are trying to support in the market. RSI moving up in the neutral zone in the market. Volumes are supporting the prices.

| Strateg  | ıy: Sell          | S2    | S1          | PCP   | R1    | R2    |
|----------|-------------------|-------|-------------|-------|-------|-------|
| NCDEX    | Oct               | 14000 | 14050       | 14300 | 14500 | 14600 |
| Weekly T | Weekly Trade Call |       | Entry       | T1    | T2    | SL    |
| NCDEX    | Oct               | Sell  | Below 14320 | 14150 | 14100 | 14450 |