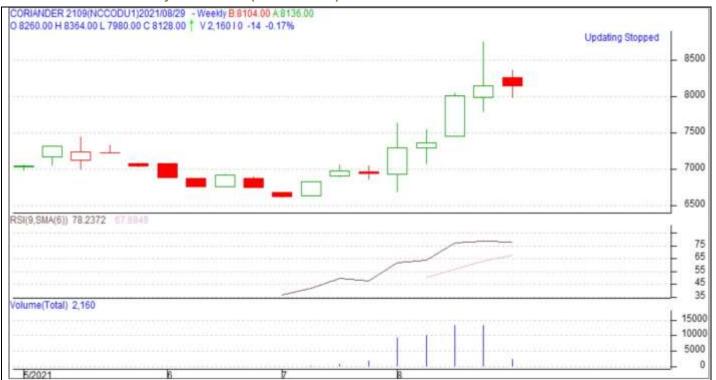

|  |  |



# **Coriander Weekly Price Chart (Oct Contract)**



Candlestick chart pattern indicates bullish sentiment in the market. Volumes are supporting the prices. RSI moving up in overbought zone in the market.

| Strategy: Buy     |     | S2   | S1         | PCP  | R1   | R2   |
|-------------------|-----|------|------------|------|------|------|
| NCDEX             | Oct | 7700 | 7800       | 7930 | 8150 | 8200 |
| Weekly Trade Call |     | Call | Entry      | T1   | T2   | SL   |
| NCDEX             | Oct | Buy  | Above 7930 | 8050 | 8100 | 7800 |

# **FENNEL SEED**

# **Spot Market Recap**

• Fennel Unjha spot market reported steady during last week.

#### **Fundamental Analysis**

| Fennel Seed Arrival Scenario: (in QtI) |        |                             |                              |                              |