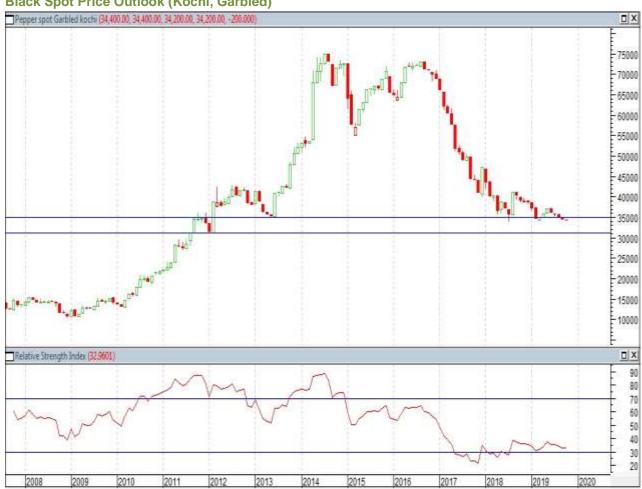

#### **Black Spot Price Outlook (Kochi, Garbled)**

Candlestick chart formation indicates range bound movement sentiment in the market. RSI is moving down in the neutral region. Currently, black pepper prices are moving at Rs.42,300/-qtl. We expect that prices are likely to move in a range between Rs.42,200 – 43,200 /-qtl, in the coming week.