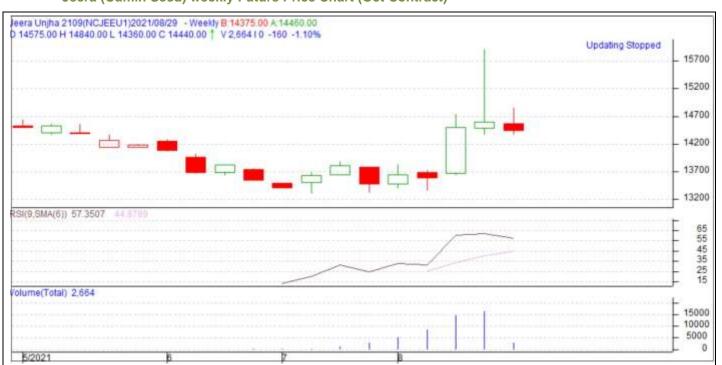

We expect Jeera NCDEX quality prices to trade in a range between Rs.14,600 – 15,200/-qtl in the coming days.

|           |                      | Jeera Spot Prices Weekly C | hange, Loose     | Prices (Rs/   | 'QtI)         |           |               |
|-----------|----------------------|----------------------------|------------------|---------------|---------------|-----------|---------------|
| State     | Centre               | Grade                      | % Change<br>Over | Today         | Week<br>Ago   | Month Ago | Year<br>Ago   |
| State     | Centre               | Grade                      | Previous<br>Week | 30-Sep-<br>21 | 23-Sep-<br>21 | 31-Aug-21 | 30-Sep-<br>20 |
|           | Unjha                | Local                      | Unch             | 13600         | 13600         | 13500     | 12300         |
|           | Benchmark            | NCDEX Quality              | Unch             | 14800         | 14800         | 14700     | 13600         |
|           | market               | Poojari type /Machine Cut  | Unch             | 15500         | 15500         | 15500     | 14200         |
|           | Mundra Port<br>(FOR) | 1% Singapore               | Unch             | 14550         | 14550         | 13400     | 13100         |
|           |                      | 2% Singapore               | Unch             | 14300         | 14300         | 13150     | 12850         |
| Gujarat   |                      | 1 % European               | Unch             | 15050         | 15050         | 13900     | 13600         |
|           |                      | 2% European                | Unch             | 14800         | 14800         | 13650     | 13350         |
|           | Rajkot               | Local                      |                  | NA            | NA            | NA        | 12400         |
|           | Patan                | Local                      | -                | 13300         | NA            | NA        | 12040         |
|           | Dhrol                | Local                      |                  | NA            | 11675         | NA        | NA            |
|           | Gondal               | Local                      | 0.38             | 13305         | 13255         | Closed    | 11750         |
|           | Jodhpur              | Local                      | 3.70             | 14000         | 13500         | 14500     | 12600         |
| Paiasthan | Merta City           | Local                      | Unch             | 14000         | 14000         | 16000     | 13300         |
| Rajasthan | Nagaur               | Local                      | Unch             | 14000         | 14000         | 14500     | 13000         |
|           | Anandpur Kalu        | Local                      | Unch             | 14000         | 14000         | 14500     | 13000         |
| Delhi     | New Delhi            | Ganesh                     | 1.32             | 15300         | 15100         | 15500     | 14300         |
| Delili    | New Dellii           | Poojari type / Machine Cut | -0.61            | 16300         | 16400         | 16800     | 15500         |

# Jeera (Cumin Seed) weekly Future Price Chart (Oct Contract)

Candlestick chart pattern indicates range bound movement in the market. RSI moving down in the neutral zone in the market. Volumes are supporting the prices.