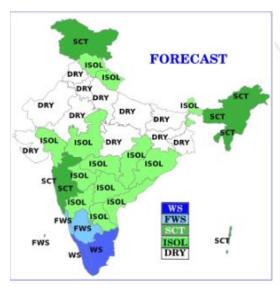

## **Weather Update:**

**04**<sup>th</sup> **Oct:** Heavy to very heavy rainvery likely at isolated places overTamilnadu & Puducherry and Kerala and heavy rain at isolated places over South Interior Karnataka.