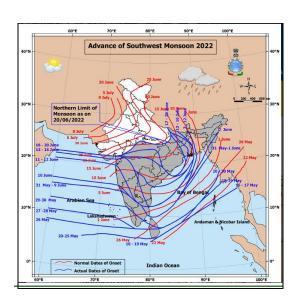

### **Weather Forecast:**

Thunderstorm accompanied with lightening & winds is very likely at isolated places over Jammu & Kashmir, Ladakh, Gilgit-Baltistan, & Muzaffarabad, East Uttar Pradesh, Madhya Pradesh, Vidarbha, Chhattisgarh, Bihar, Jharkhand, West Bengal, Sikkim, Odisha, Marathwada, Andaman & Nicobar Islands, Assam & Meghalaya, Nagaland, Manipur, Mizoram, Tripura, Coastal Andhra Pradesh & Yanam, Rayalaseema, Telangana, Karnataka, Tamil Nadu, Pondicherry & Karaikal, Kerala & Mahe, Lakshadweep. Heavy rainfall at isolated places over Konkan & Goa, Coastal Karnataka, and heavy rainfall at isolated places over East Madhya Pradesh, Vidarbha, Chhattisgarh, Sub- Himalayan West Bengal & Sikkim, Odisha, Assam & Meghalaya, Gujarat region, Madhya Maharashtra, Coastal Andhra Pradesh & Yanam, Telangana, South Interior Karnataka.