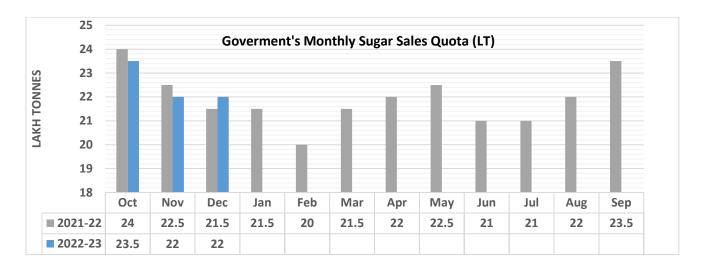

Source: ISMA; Unit: Lakh Tonne

In a notification issued on 30<sup>th</sup> November 2022, the food ministry has allocated higher monthly sales quota of 22 Lakh MT (LMT), which is comparatively to 0.5 LMT higher than the quota allocated during December 2021. During the previous month government allocated 22 LMT quota. Sugar prices are likely to remain range-bound in the domestic market.