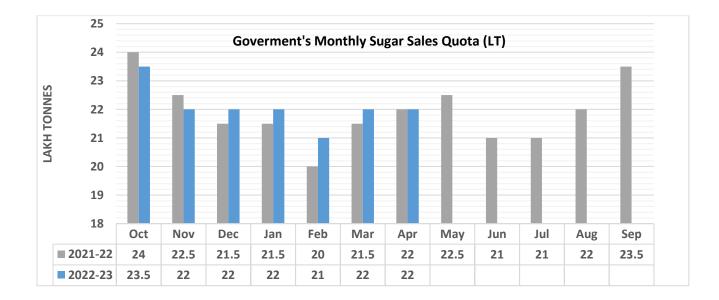

- Overall, around 96 sugar mills are currently operating in the state. Sugar mills have crushed around 930 lakh tonne of sugarcane and sugar production has reached at 88.98 lakh tonne in the state.
- Uttar Pradesh government is working to reduce the time period of cane payments from 10 days to a week. Presently, sugarcane farmers are getting their cane payments within 10 days. As per the sources, till 31<sup>st</sup> March 2023, sugarcane farmers in the state have received Rs. 21, 620 crore of cane payments.
- Domestic sugar prices have risen amid tight supply, lower production expectations and increased summer demand in the market. The Sugar M-Grade at Kolhapur is trading at Rs.3400 per quintal which is around Rs.100/ quintal higher from yesterday.
- However, average price during March 2023 remained firm at 3272 per quintal around -0.3% down from previous month and 0.6% higher from previous season. For the coming April month prices are likely to trade higher but may trade moderate after the Brazil and Thailand sugar which will come in the market between Apr- end May.
- The food ministry has allocated 22 LMT monthly sugar quota for April 2023 which is the same as that of the previous season.
- The summer demand for sugar may pick up in the coming month and also the sugar prices may take a hike of Rs.60 to 80/Quintal due to tighter supplies. Presently, sugar prices in Kolhapur market are ranging between Rs. 3200- Rs. 3350 per quintal.