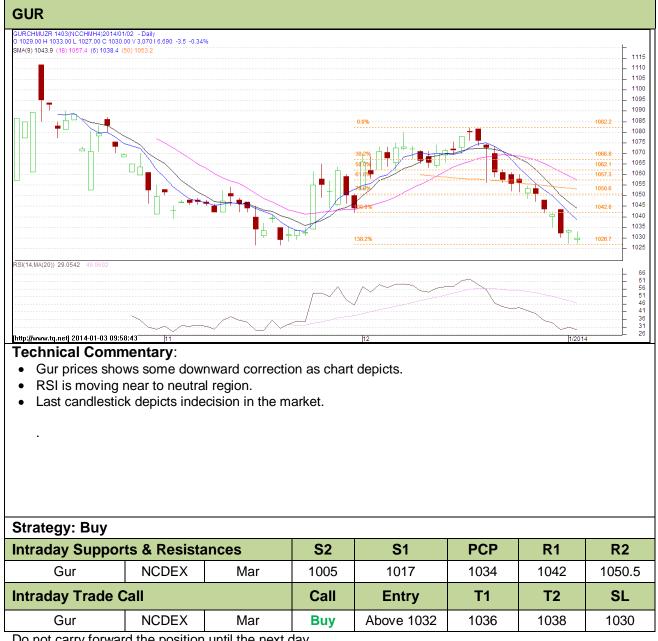

## **Commodity: Gur Contract: Mar**

Exchange: NCDEX Expiry: Mar 20<sup>th</sup>, 2013

Do not carry forward the position until the next day.