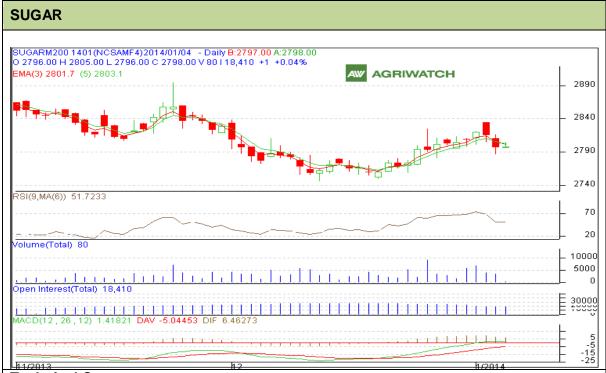

Commodity: Sugar Exchange: NCDEX Contract: Jan Expiry: 20<sup>th</sup> Jan, 2013

## **Technical Commentary:**

- Sugar prices are moving in a range bound trend as chart depicts.
- Prices are hovering near to neutral region.
- · Last candlestick depicts bearishness.

| Strategy: Buy                   |       |     |      |       |      |      |      |
|---------------------------------|-------|-----|------|-------|------|------|------|
| Intraday Supports & Resistances |       | S2  | S1   | PCP   | R1   | R2   |      |
| Sugar                           | NCDEX | Jan | 2770 | 2783  | 2797 | 2813 | 2830 |
| Intraday Trade Call             |       |     | Call | Entry | T1   | T2   | SL   |
| Sugar                           | NCDEX | Jan | Buy  | Above | 2801 | 2804 | 2792 |

Do not carry forward the position until the next day.

Commodity: Gur Exchange: NCDEX Contract: Mar Expiry: Mar 20<sup>th</sup>, 2013