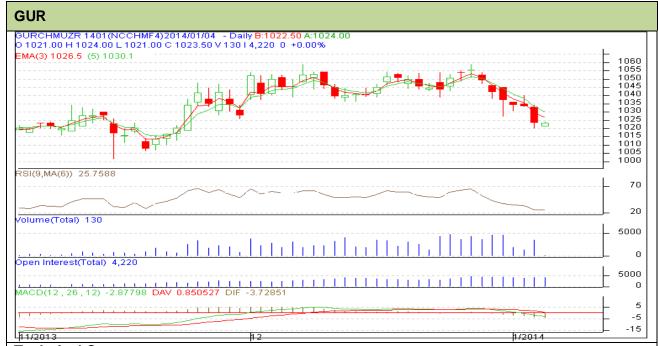

Do not carry forward the position until the next day.

Commodity: Gur Exchange: NCDEX Contract: Mar Expiry: Mar 20<sup>th</sup>, 2013

## Technical Commentary:

- Gur prices show some downward correction as chart depicts.
- RSI is moving near to oversold region.
- Last candlestick depicts bearishness in the market.

.

| Strategy: Buy                   |       |     |      |            |        |      |      |  |  |  |  |
|---------------------------------|-------|-----|------|------------|--------|------|------|--|--|--|--|
| Intraday Supports & Resistances |       |     | S2   | S1         | PCP    | R1   | R2   |  |  |  |  |
| Gur                             | NCDEX | Mar | 1012 | 1018       | 1023.5 | 1032 | 1040 |  |  |  |  |
| Intraday Trade Call             |       |     | Call | Entry      | T1     | T2   | SL   |  |  |  |  |
| Gur                             | NCDEX | Mar | Buy  | Above 1022 | 1026   | 1028 | 1020 |  |  |  |  |

Do not carry forward the position until the next day.