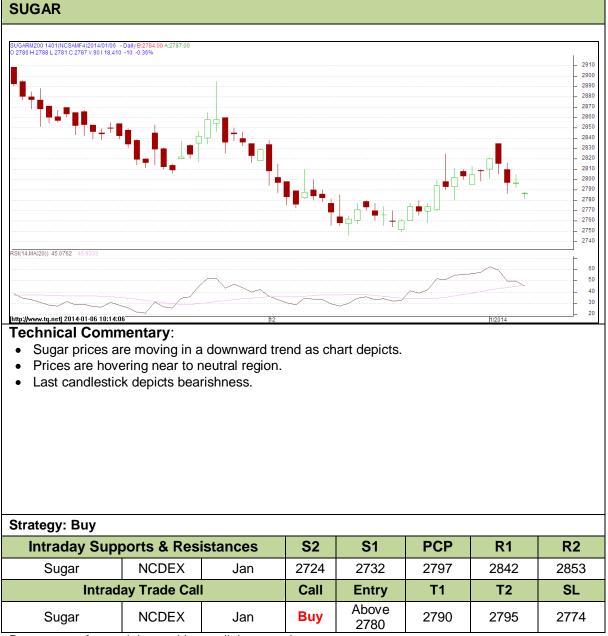

## Commodity: Sugar Contract: Jan

## Exchange: NCDEX Expiry: 20<sup>th</sup> Jan, 2013

Do not carry forward the position until the next day.