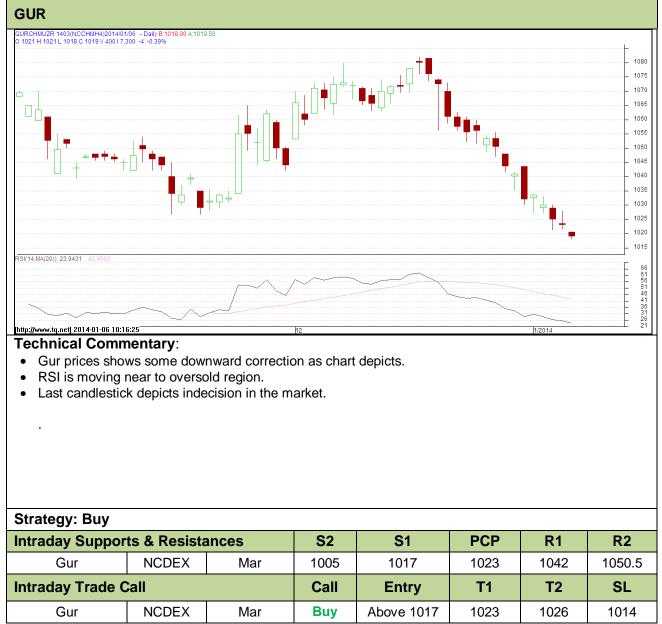

## Commodity: Gur Contract: Mar

Exchange: NCDEX Expiry: Mar 20<sup>th</sup>, 2013

Do not carry forward the position until the next day.