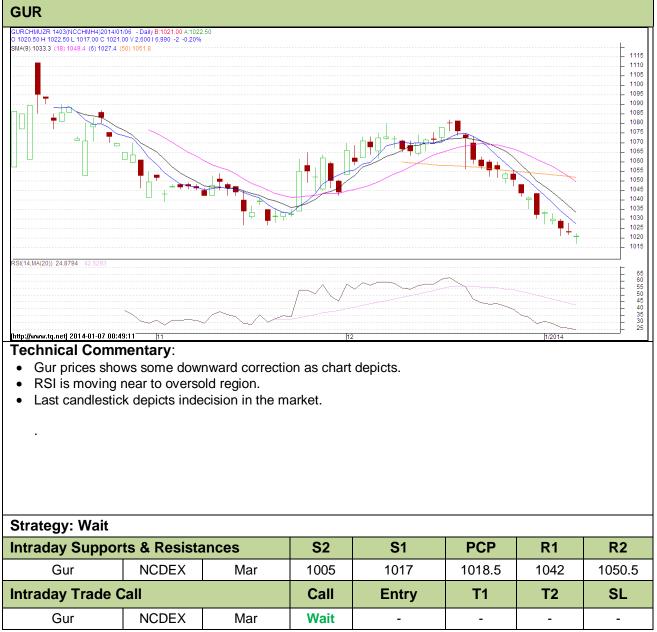

## Commodity: Gur Contract: Mar

### Exchange: NCDEX Expiry: Mar 20<sup>th</sup>, 2013

Do not carry forward the position until the next day.