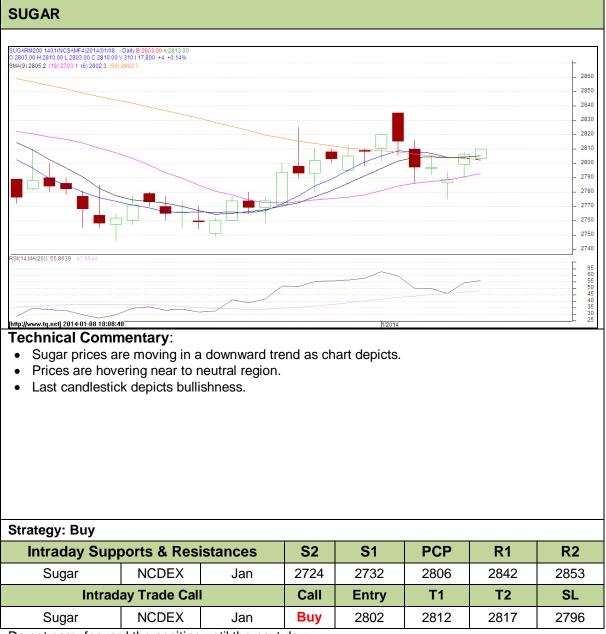

#### Commodity: Sugar Contract: Jan

# Exchange: NCDEX Expiry: 20<sup>th</sup> Jan, 2013

Do not carry forward the position until the next day.