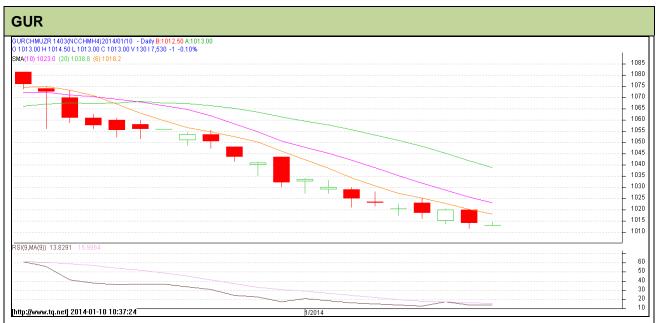

Do not carry forward the position until the next day.

Commodity: Gur Exchange: NCDEX Contract: Mar Expiry: Mar 20<sup>th</sup>, 2013

## **Technical Commentary:**

- Gur prices shows some downward correction as chart depicts.
- RSI is moving near to oversold region.
- Last candlestick depicts bearishness in the market.

.

Stratogy: Sall

| Strategy. Sen                   |       |     |      |            |      |      |      |  |  |  |  |  |
|---------------------------------|-------|-----|------|------------|------|------|------|--|--|--|--|--|
| Intraday Supports & Resistances |       |     | S2   | S1         | PCP  | R1   | R2   |  |  |  |  |  |
| Gur                             | NCDEX | Mar | 1003 | 1005       | 1014 | 1020 | 1042 |  |  |  |  |  |
| Intraday Trade Call             |       |     | Call | Entry      | T1   | T2   | SL   |  |  |  |  |  |
| Gur                             | NCDEX | Mar | Sell | Below 1013 | 1009 | 1007 | 1015 |  |  |  |  |  |