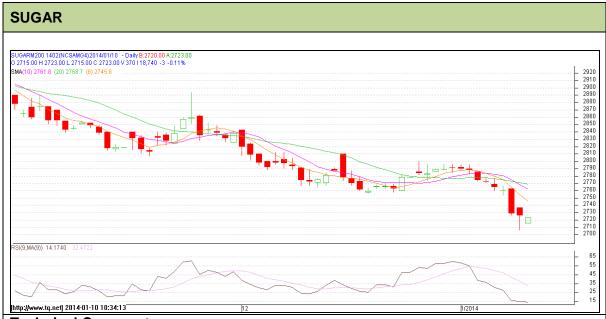

Commodity: Sugar Exchange: NCDEX Contract: Feb Expiry: 20<sup>th</sup> Feb, 2014

## **Technical Commentary**:

- Sugar prices are moving in a downward trend as chart depicts.
- Prices are hovering near to neutral region.
- Last candlestick depicts bearishness.

| Strategy: Buy                   |       |     |      |               |      |      |      |  |  |  |  |  |
|---------------------------------|-------|-----|------|---------------|------|------|------|--|--|--|--|--|
| Intraday Supports & Resistances |       |     | S2   | S1            | PCP  | R1   | R2   |  |  |  |  |  |
| Sugar                           | NCDEX | Jan | -    | 2685          | 2726 | 2756 | 2765 |  |  |  |  |  |
| Intraday Trade Call             |       |     | Call | Entry         | T1   | T2   | SL   |  |  |  |  |  |
| Sugar                           | NCDEX | Feb | Buy  | Above<br>2718 | 2725 | 2728 | 2714 |  |  |  |  |  |