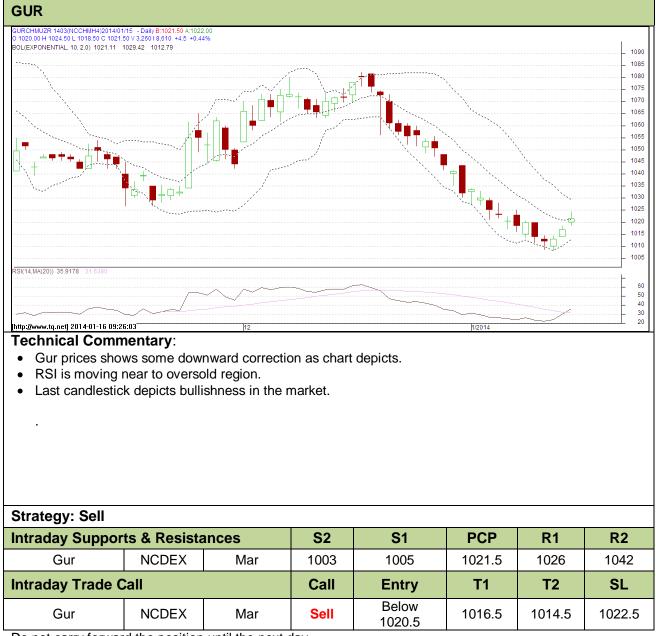

## Commodity: Gur Contract: Mar

#### Exchange: NCDEX Expiry: Mar 20<sup>th</sup>, 2013

Do not carry forward the position until the next day.