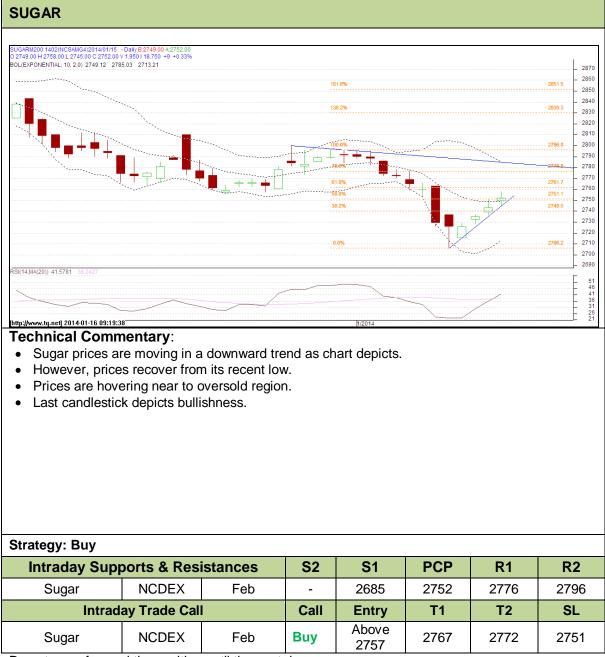

### Commodity: Sugar Contract: Feb

# Exchange: NCDEX Expiry: 20<sup>th</sup> Feb, 2014

Do not carry forward the position until the next day.