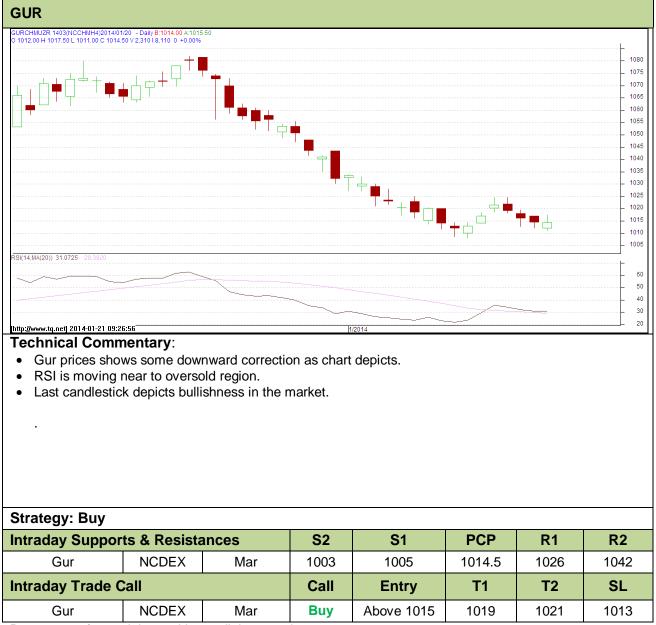

### Commodity: Gur Contract: Mar

# Exchange: NCDEX Expiry: Mar 20<sup>th</sup>, 2013

Do not carry forward the position until the next day.