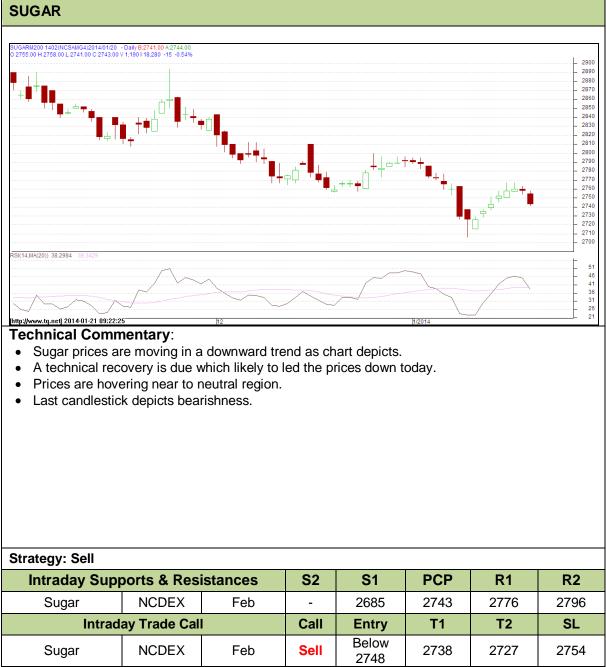

## Commodity: Sugar Contract: Feb

## Exchange: NCDEX Expiry: 20<sup>th</sup> Feb, 2014

Do not carry forward the position until the next day.