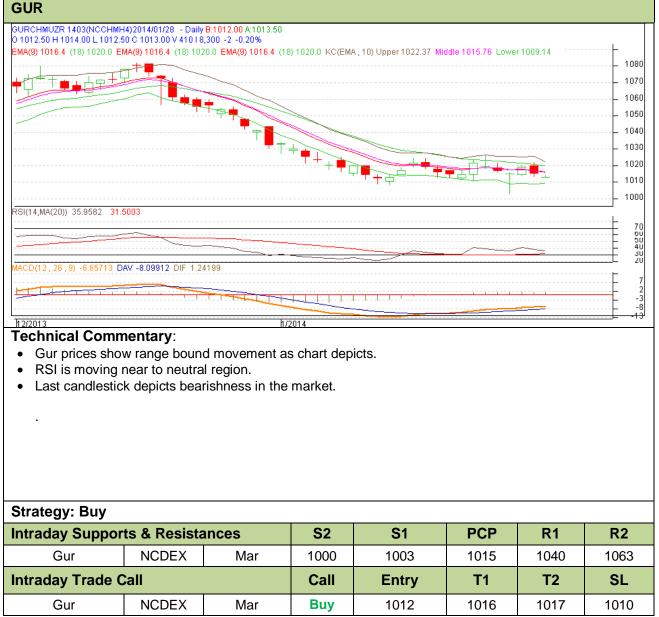

### Commodity: Gur Contract: Mar

# Exchange: NCDEX Expiry: Mar 20<sup>th</sup>, 2013

Do not carry forward the position until the next day.