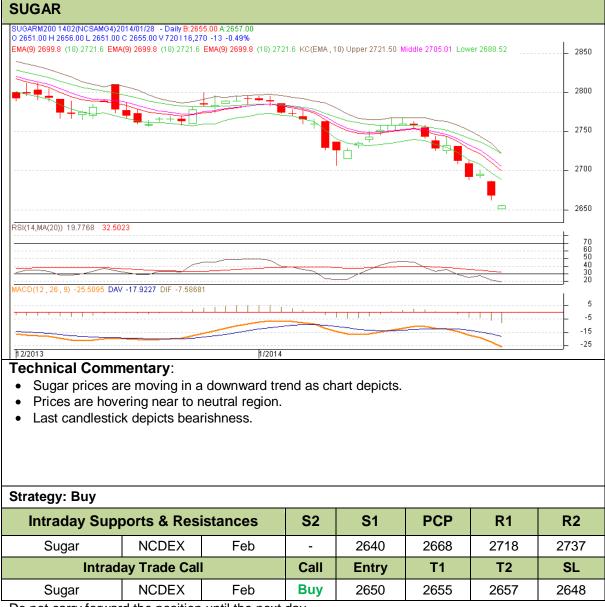

## Commodity: Sugar Contract: Feb

# Exchange: NCDEX Expiry: 20<sup>th</sup> Feb, 2014

Do not carry forward the position until the next day.