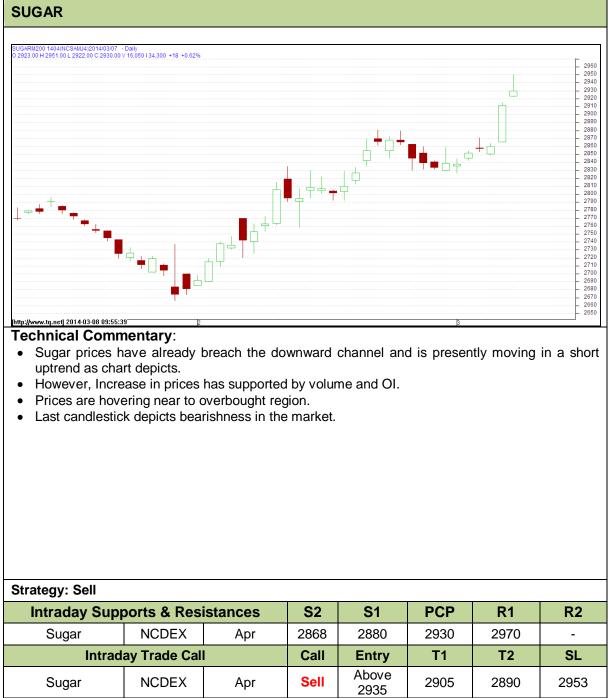

### Commodity: Sugar Contract: Apr

## Exchange: NCDEX Expiry: 20<sup>th</sup> Apr, 2014

Do not carry forward the position until the next day.