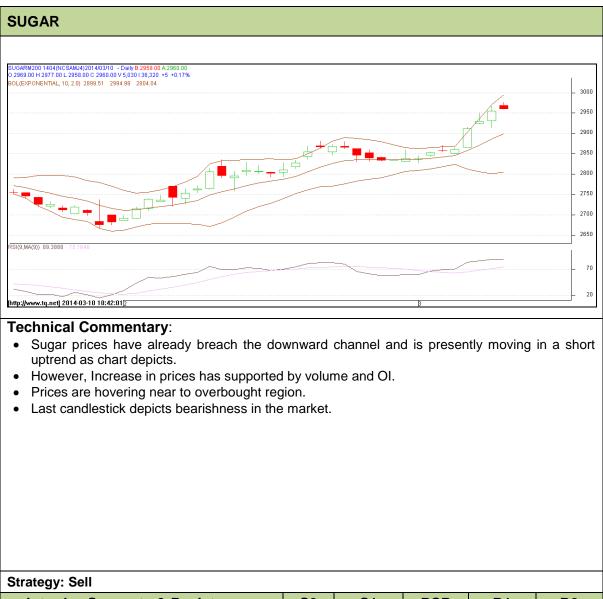

#### Commodity: Sugar Contract: Apr

# Exchange: NCDEX Expiry: 20<sup>th</sup> Apr, 2014

| Intraday Supports & Resistances |       |     | S2   | S1    | PCP  | R1   | R2 |
|---------------------------------|-------|-----|------|-------|------|------|----|
| Sugar                           | NCDEX | Apr | 2868 | 2880  | 2955 | 2970 | -  |
| Intraday Trade Call             |       |     | Call | Entry | T1   | T2   | SL |
| Sugar                           | NCDEX | Apr | Wait | -     | -    | -    | -  |
|                                 |       |     |      |       |      |      |    |

Do not carry forward the position until the next day.