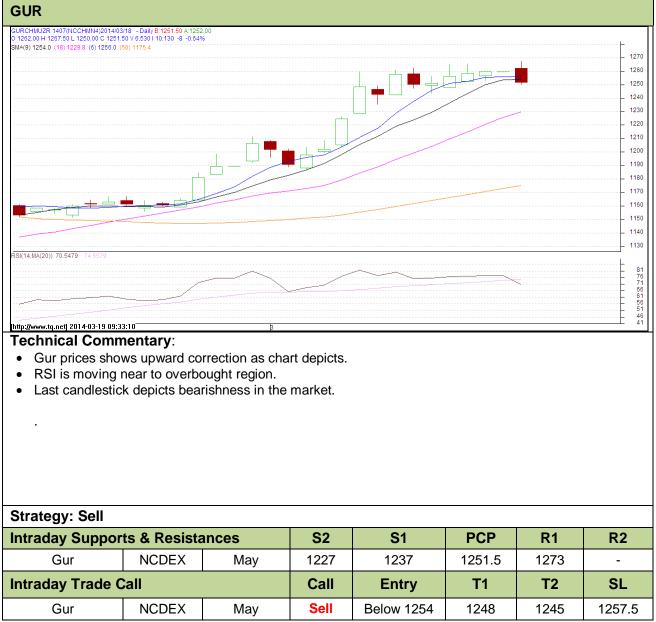

### Commodity: Gur Contract: May

# Exchange: NCDEX Expiry: May 20<sup>th</sup>, 2014

Do not carry forward the position until the next day.