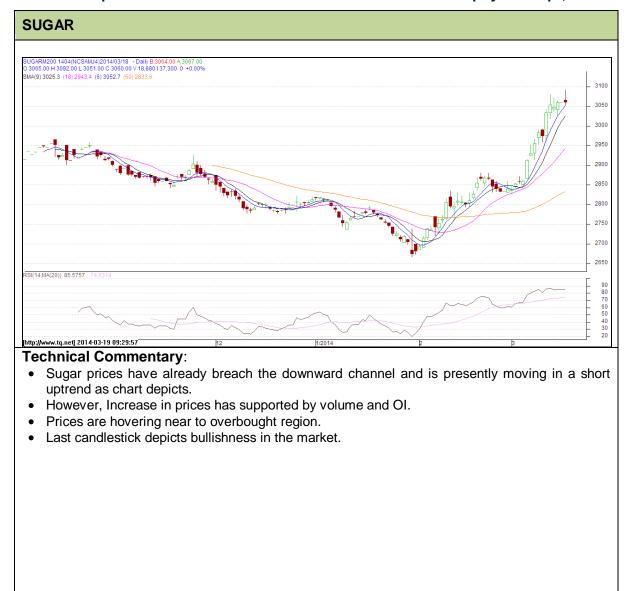

## Commodity: Sugar Contract: Apr

# Exchange: NCDEX Expiry: 20<sup>th</sup> Apr, 2014

| Strategy: Sell                  |       |     |      |               |      |      |      |
|---------------------------------|-------|-----|------|---------------|------|------|------|
| Intraday Supports & Resistances |       |     | S2   | <b>S</b> 1    | PCP  | R1   | R2   |
| Sugar                           | NCDEX | Apr | 2868 | 2880          | 3060 | 3350 | -    |
| Intraday Trade Call             |       |     | Call | Entry         | T1   | T2   | SL   |
| Sugar                           | NCDEX | Apr | Sell | Below<br>3060 | 3050 | 3045 | 3066 |

Do not carry forward the position until the next day.