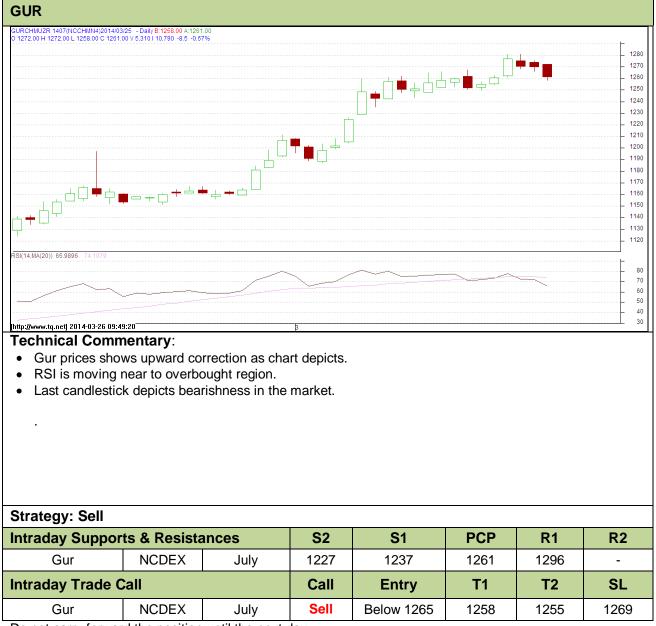

## Commodity: Gur Contract: July

## Exchange: NCDEX Expiry: July 20<sup>th</sup>, 2014

Do not carry forward the position until the next day.