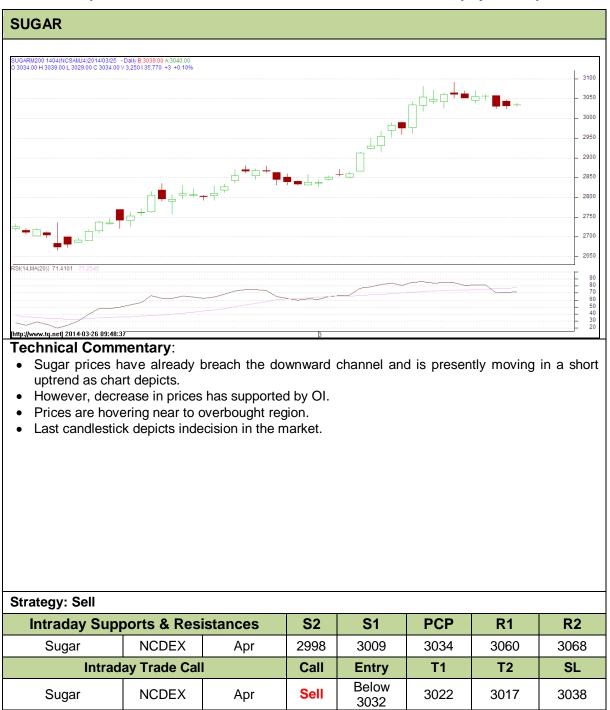

#### Commodity: Sugar Contract: Apr

# Exchange: NCDEX Expiry: 20<sup>th</sup> Apr, 2014

Do not carry forward the position until the next day.