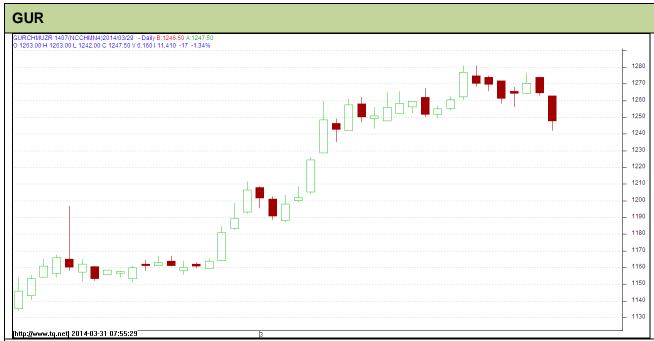

Do not carry forward the position until the next day.

Commodity: Gur Exchange: NCDEX Contract: July Expiry: July 20<sup>th</sup>, 2014

## Technical Commentary:

- Gur prices shows upward correction as chart depicts.
- RSI is moving near to overbought region.
- Last candlestick depicts bearishness in the market.

Strategy: Sell

| Intraday Supports & Resistances |       |      | S2   | S1         | PCP    | R1   | R2     |
|---------------------------------|-------|------|------|------------|--------|------|--------|
| Gur                             | NCDEX | July | 1227 | 1237       | 1247.5 | 1296 | -      |
| Intraday Trade Call             |       |      | Call | Entry      | T1     | T2   | SL     |
| Gur                             | NCDEX | July | Sell | Below 1256 | 1250   | 1247 | 1259.5 |

Do not carry forward the position until the next day.