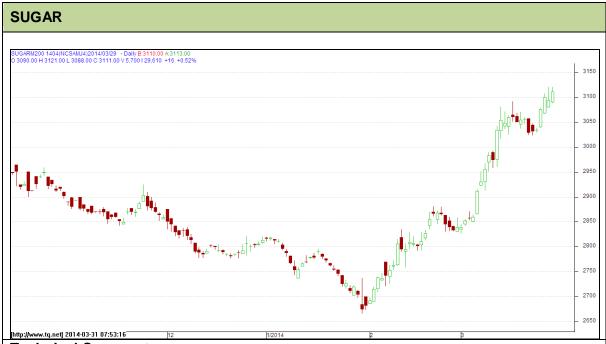

Commodity: Sugar Exchange: NCDEX Contract: Apr Expiry: 20<sup>th</sup> Apr, 2014

## **Technical Commentary:**

- Sugar prices have already breach the downward channel and is presently moving in a short uptrend as chart depicts.
- Prices are hovering near to overbought region.
- Last candlestick depicts bullishness in the market.

| Strategy: Sell                  |       |     |      |               |      |      |      |
|---------------------------------|-------|-----|------|---------------|------|------|------|
| Intraday Supports & Resistances |       | S2  | S1   | PCP           | R1   | R2   |      |
| Sugar                           | NCDEX | Apr | 2998 | 3009          | 3111 | 3118 | 3134 |
| Intraday Trade Call             |       |     | Call | Entry         | T1   | T2   | SL   |
| Sugar                           | NCDEX | Apr | Sell | Below<br>3118 | 3100 | 3091 | 3128 |

Do not carry forward the position until the next day.

Commodity: Gur Exchange: NCDEX Contract: July Expiry: July 20<sup>th</sup>, 2014