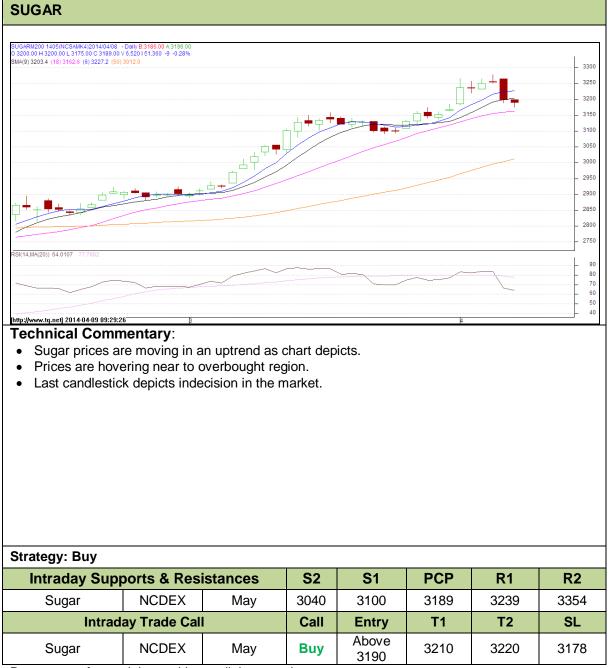

Commodity: Sugar Contract: May

## Exchange: NCDEX Expiry: 20<sup>th</sup> May, 2014

Do not carry forward the position until the next day.