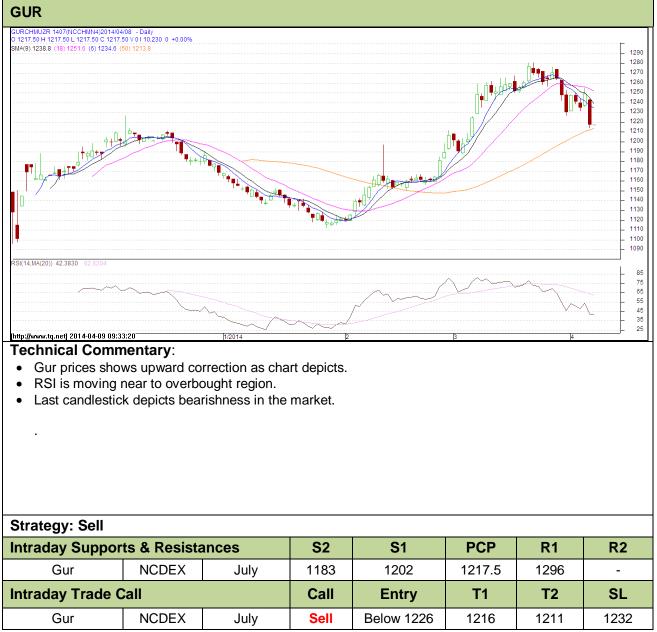

## Commodity: Gur Contract: July

## Exchange: NCDEX Expiry: July 20<sup>th</sup>, 2014

Do not carry forward the position until the next day.