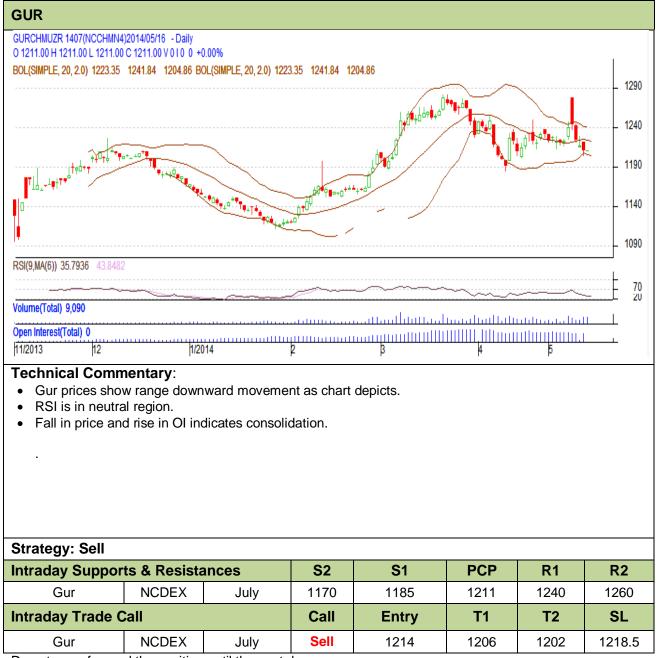

## Commodity: Gur Contract: July

## Exchange: NCDEX Expiry: July 20<sup>th</sup>, 2014

Do not carry forward the position until the next day.