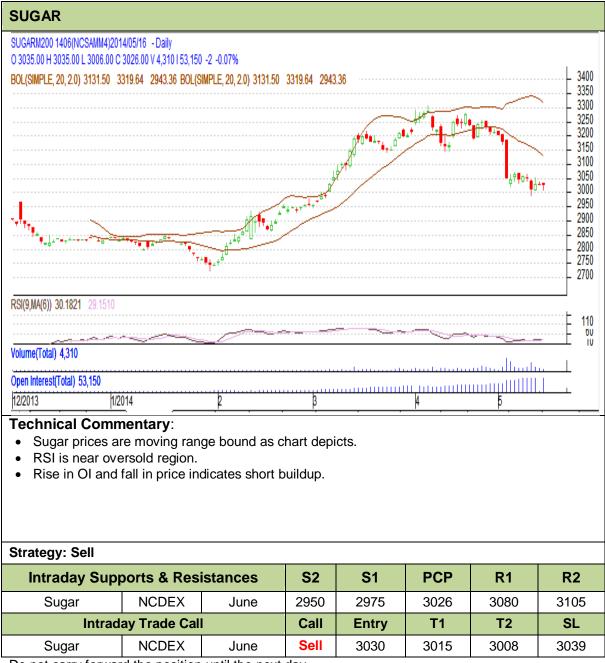

Commodity: Sugar Contract: June

## Exchange: NCDEX Expiry: 20<sup>th</sup> June, 2014

Do not carry forward the position until the next day.