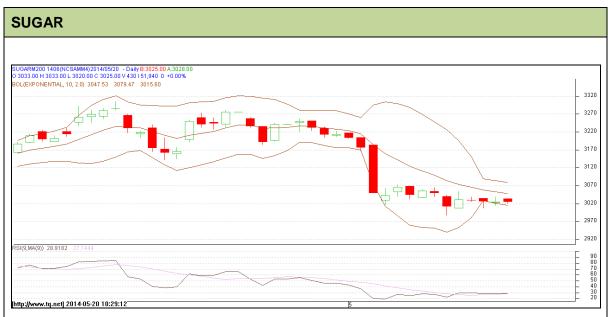

Commodity: Sugar Exchange: NCDEX Contract: June Expiry: 20<sup>th</sup> June, 2014

## **Technical Commentary:**

- Sugar prices are moving in a consolidation phase as chart depicts.
- Prices are hovering near to netural region.
- Last candlestick depicts indecision in the market.

| Strategy: Wait                  |       |      |      |       |      |      |      |
|---------------------------------|-------|------|------|-------|------|------|------|
| Intraday Supports & Resistances |       | S2   | S1   | PCP   | R1   | R2   |      |
| Sugar                           | NCDEX | June | 2944 | 3014  | 3025 | 3082 | 3146 |
| Intraday Trade Call             |       |      | Call | Entry | T1   | T2   | SL   |
| Sugar                           | NCDEX | June | Wait | -     | -    | -    | -    |

Do not carry forward the position until the next day.

Commodity: Gur Exchange: NCDEX Contract: July Expiry: July 20<sup>th</sup>, 2014