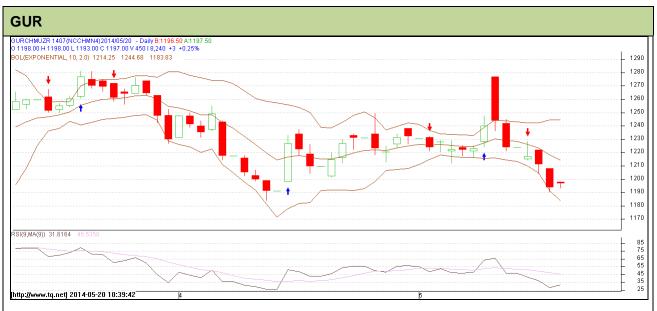

Do not carry forward the position until the next day.

Commodity: Gur Exchange: NCDEX Contract: July Expiry: July 20<sup>th</sup>, 2014

## **Technical Commentary:**

- Gur prices shows some downward correction as chart depicts.
- RSI is moving near to oversold region.
- Last candlestick depicts bearishness in the market.

.

| Strategy: | Buy |
|-----------|-----|
|           |     |

| Intraday Supports & Resistances |       |      | S2    | S1         | PCP  | R1     | R2   |
|---------------------------------|-------|------|-------|------------|------|--------|------|
| Gur                             | NCDEX | July | 1171  | 1187       | 1017 | 1212   | 1226 |
| Intraday Trade Call             |       | Call | Entry | T1         | T2   | SL     |      |
| Gur                             | NCDEX | July | Buy   | Above 1195 | 1200 | 1202.5 | 1192 |

Do not carry forward the position until the next day.