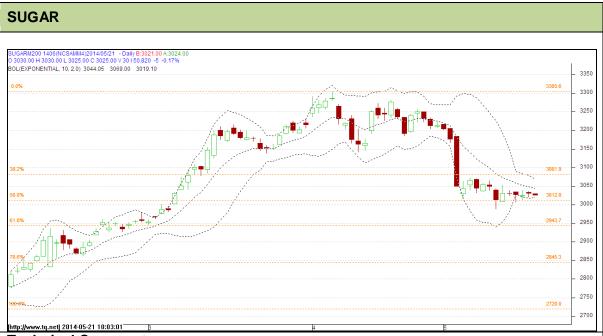

Commodity: Sugar Exchange: NCDEX Contract: June Expiry: 20<sup>th</sup> June, 2014

## **Technical Commentary:**

- Sugar prices are moving in an short downtrend as chart depicts.
- Prices are hovering near to neutral region.
- Last candlestick depicts indecision in the market.

| Strategy: Wait                  |       |      |      |       |      |      |      |  |  |  |  |
|---------------------------------|-------|------|------|-------|------|------|------|--|--|--|--|
| Intraday Supports & Resistances |       |      | S2   | S1    | PCP  | R1   | R2   |  |  |  |  |
| Sugar                           | NCDEX | June | 2945 | 3012  | 3030 | 3081 | 3305 |  |  |  |  |
| Intraday Trade Call             |       |      | Call | Entry | T1   | T2   | SL   |  |  |  |  |
| Sugar                           | NCDEX | June | Wait |       | ı    | -    | 1    |  |  |  |  |