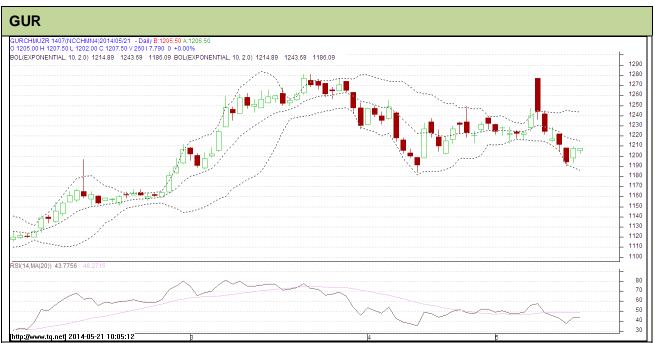

Do not carry forward the position until the next day.

Commodity: Gur Exchange: NCDEX Contract: July Expiry: July 20<sup>th</sup>, 2014

## Technical Commentary:

- Gur prices got downward correction as chart depicts.
- RSI is moving near to neutral region.

· Last candlestick depicts bullishness in the market.

| Strategy: Sell                  |       |      |      |            |        |      |      |  |  |  |  |  |
|---------------------------------|-------|------|------|------------|--------|------|------|--|--|--|--|--|
| Intraday Supports & Resistances |       |      | S2   | S1         | PCP    | R1   | R2   |  |  |  |  |  |
| Gur                             | NCDEX | July | 1171 | 1187       | 1207.5 | 1212 | 1226 |  |  |  |  |  |
| Intraday Trade Call             |       |      | Call | Entry      | T1     | T2   | SL   |  |  |  |  |  |
| Gur                             | NCDEX | July | Sell | Below 1208 | 1204   | 1202 | 1210 |  |  |  |  |  |