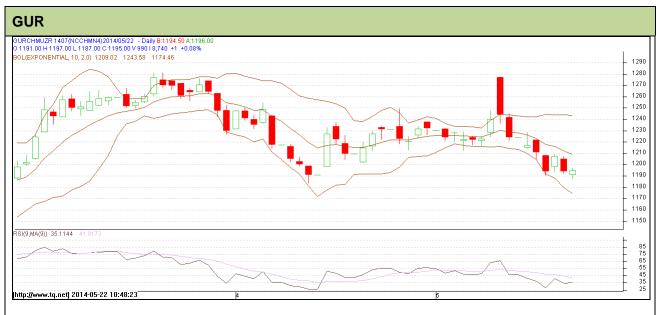

Do not carry forward the position until the next day.

**Commodity: Gur Exchange: NCDEX** Expiry: July 20th, 2014 **Contract: July** 

## **Technical Commentary:**

- Gur prices got downward correction as chart depicts.
- RSI is moving near to neutral region.
- Last candlestick depicts bearishness in the market.

| S | tra | ateg | ıy: S | ell |
|---|-----|------|-------|-----|
|   | -   |      | _     |     |

| on arragy: con                  |       |      |       |            |        |      |      |
|---------------------------------|-------|------|-------|------------|--------|------|------|
| Intraday Supports & Resistances |       |      | S2    | S1         | PCP    | R1   | R2   |
| Gur                             | NCDEX | July | 1171  | 1187       | 1194.5 | 1212 | 1226 |
| Intraday Trade Call             |       | Call | Entry | T1         | T2     | SL   |      |
| Gur                             | NCDEX | July | Sell  | Below 1204 | 1200   | 1198 | 1206 |