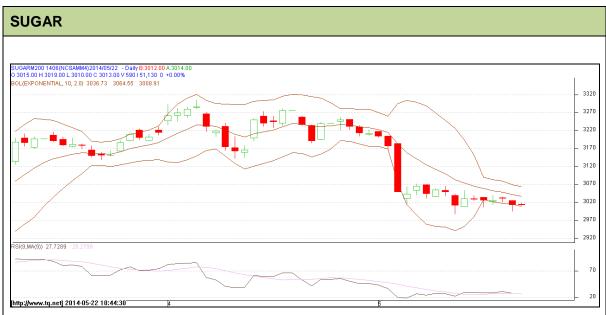

Commodity: Sugar Exchange: NCDEX Contract: June Expiry: 20<sup>th</sup> June, 2014

## **Technical Commentary:**

- Sugar prices are moving in an short downtrend as chart depicts.
- Prices are hovering near to neutral region.
- Last candlestick depicts indecision in the market.

| Strategy: Wait                  |       |      |      |       |      |      |      |
|---------------------------------|-------|------|------|-------|------|------|------|
| Intraday Supports & Resistances |       |      | S2   | S1    | PCP  | R1   | R2   |
| Sugar                           | NCDEX | June | 2845 | 2945  | 3010 | 3081 | 3305 |
| Intraday Trade Call             |       |      | Call | Entry | T1   | T2   | SL   |
| Sugar                           | NCDEX | June | Wait | -     | -    | -    | -    |