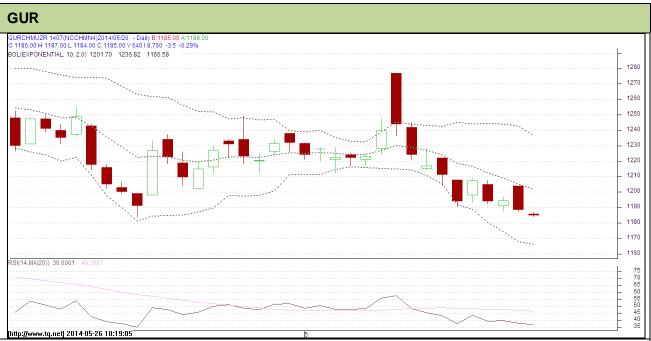

Do not carry forward the position until the next day.

Commodity: Gur Exchange: NCDEX Contract: July Expiry: July 20<sup>th</sup>, 2014

## **Technical Commentary:**

- Gur prices got downward correction as chart depicts.
- RSI is moving near to neutral region.

· Last candlestick depicts bearishness in the market.

| Strategy: Sell                  |       |      |      |            |        |      |        |  |  |  |  |
|---------------------------------|-------|------|------|------------|--------|------|--------|--|--|--|--|
| Intraday Supports & Resistances |       |      | S2   | S1         | PCP    | R1   | R2     |  |  |  |  |
| Gur                             | NCDEX | July | -    | 1171       | 1188.5 | 1212 | 1226   |  |  |  |  |
| Intraday Trade Call             |       |      | Call | Entry      | T1     | T2   | SL     |  |  |  |  |
| Gur                             | NCDEX | July | Sell | Below 1190 | 1184   | 1181 | 1193.5 |  |  |  |  |