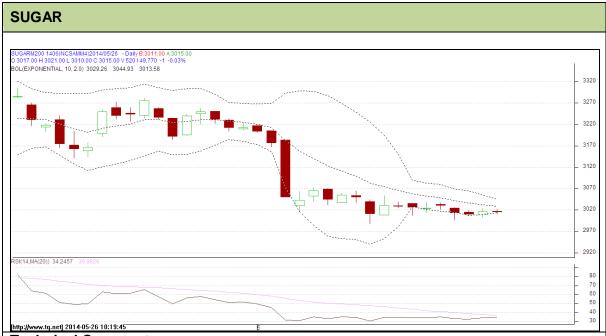

Commodity: Sugar Exchange: NCDEX Contract: June Expiry: 20<sup>th</sup> June, 2014

## **Technical Commentary:**

- Sugar prices are moving in an short downtrend as chart depicts.
- Prices are hovering near to neutral region.
- Last candlestick depicts indecision in the market.

| Strategy: Wait                  |       |      |      |       |      |      |      |  |  |  |  |
|---------------------------------|-------|------|------|-------|------|------|------|--|--|--|--|
| Intraday Supports & Resistances |       | S2   | S1   | PCP   | R1   | R2   |      |  |  |  |  |
| Sugar                           | NCDEX | June | 2845 | 2945  | 3016 | 3081 | 3305 |  |  |  |  |
| Intraday Trade Call             |       |      | Call | Entry | T1   | T2   | SL   |  |  |  |  |
| Sugar                           | NCDEX | June | Wait | 1     | -    | -    | -    |  |  |  |  |