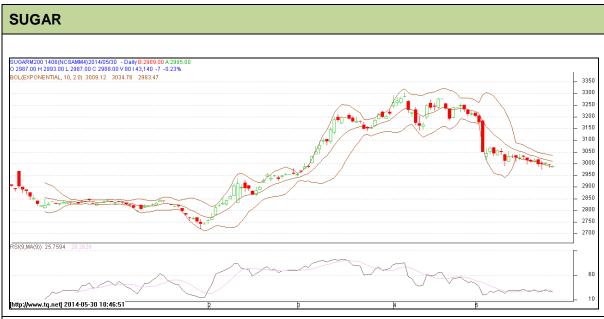

Commodity: Sugar Exchange: NCDEX Contract: June Expiry: 20<sup>th</sup> June, 2014

## **Technical Commentary:**

- Sugar prices are moving in an short downtrend as chart depicts.
- Prices are hovering near to oversold region.
- Last candlestick depicts bearishness in the market.

| Strategy: Sell                  |       |      |      |               |      |      |      |
|---------------------------------|-------|------|------|---------------|------|------|------|
| Intraday Supports & Resistances |       | S2   | S1   | PCP           | R1   | R2   |      |
| Sugar                           | NCDEX | June | 2845 | 2945          | 2997 | 3081 | 3305 |
| Intraday Trade Call             |       |      | Call | Entry         | T1   | T2   | SL   |
| Sugar                           | NCDEX | June | Sell | Below<br>2995 | 2985 | 2980 | 3001 |

Do not carry forward the position until the next day.

Commodity: Gur Exchange: NCDEX Contract: July Expiry: July 20<sup>th</sup>, 2014