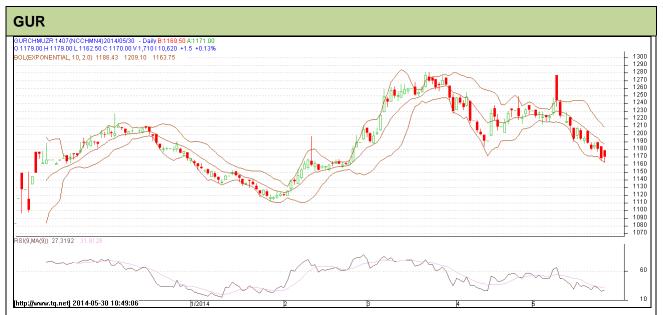

Do not carry forward the position until the next day.

Commodity: Gur Exchange: NCDEX Contract: July Expiry: July 20<sup>th</sup>, 2014

## **Technical Commentary:**

- Gur prices consolidates at lower levels.
- RSI is moving near to oversold region.
- · Last candlestick depicts bearishness in the market.

.

| Strategy: S | ell |  |
|-------------|-----|--|
|-------------|-----|--|

| Intraday Supports & Resistances |       |      | S2     | S1         | PCP  | R1   | R2   |  |  |
|---------------------------------|-------|------|--------|------------|------|------|------|--|--|
| Gur                             | NCDEX | July | 1125.5 | 1147.5     | 1165 | 1212 | 1226 |  |  |
| Intraday Trade Call             |       |      | Call   | Entry      | T1   | T2   | SL   |  |  |
| Gur                             | NCDEX | July | Sell   | Below 1167 | 1160 | 1157 | 1171 |  |  |

Do not carry forward the position until the next day.