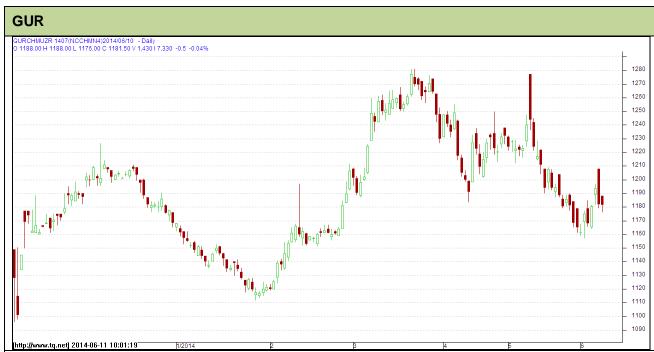

Do not carry forward the position until the next day.

Commodity: Gur Exchange: NCDEX Contract: July Expiry: July 20<sup>th</sup>, 2014

## **Technical Commentary:**

- Gur prices consolidates at lower levels.
- RSI is moving near to oversold region.
- Last candlestick depicts bearishness in the market.

**Strategy: Wait** 

| Intraday Supports & Resistances |       |      | S2     | <b>S</b> 1 | PCP    | R1   | R2   |
|---------------------------------|-------|------|--------|------------|--------|------|------|
| Gur                             | NCDEX | July | 1125.5 | 1147.5     | 1181.5 | 1212 | 1226 |
| Intraday Trade Call             |       |      | Call   | Entry      | T1     | T2   | SL   |
| Gur                             | NCDEX | July | Wait   | -          | -      | -    | -    |