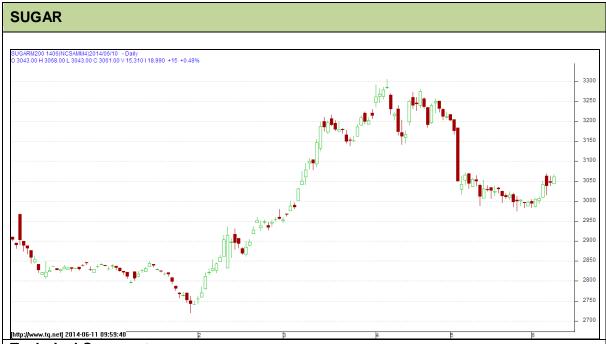

Commodity: Sugar Exchange: NCDEX Contract: June Expiry: 20<sup>th</sup> June, 2014

## **Technical Commentary:**

- Sugar prices are moving in an consolidation phase as chart depicts.
- Prices are hovering near to oversold region.
- Last candlestick depicts bullishness in the market.

| Strategy: Buy                   |       |      |      |               |      |      |      |  |  |  |  |  |
|---------------------------------|-------|------|------|---------------|------|------|------|--|--|--|--|--|
| Intraday Supports & Resistances |       |      | S2   | S1            | PCP  | R1   | R2   |  |  |  |  |  |
| Sugar                           | NCDEX | June | 2845 | 2945          | 3068 | 3081 | 3305 |  |  |  |  |  |
| Intraday Trade Call             |       |      | Call | Entry         | T1   | T2   | SL   |  |  |  |  |  |
| Sugar                           | NCDEX | June | Buy  | Above<br>3073 | 3083 | 3088 | 3067 |  |  |  |  |  |