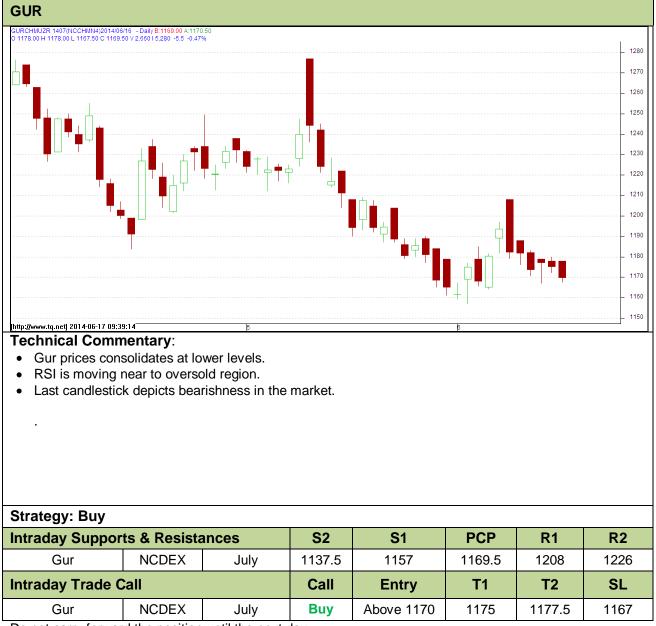

## Commodity: Gur Contract: July

# Exchange: NCDEX Expiry: July 20<sup>th</sup>, 2014

Do not carry forward the position until the next day.