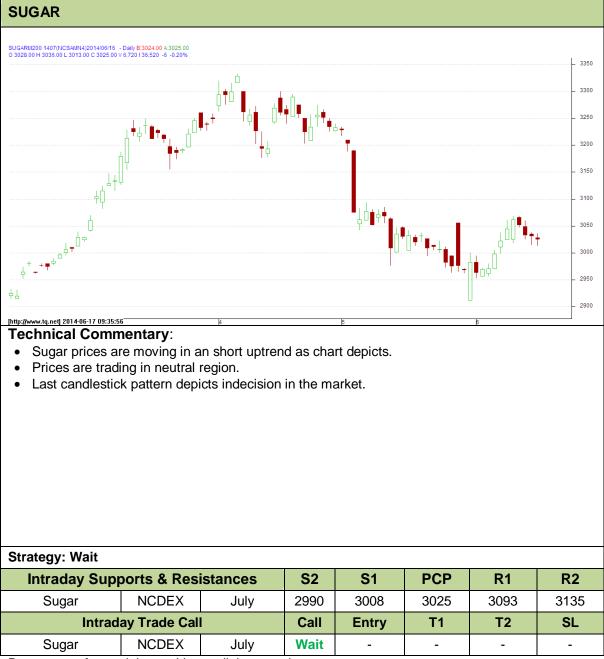

### Commodity: Sugar Contract: July

# Exchange: NCDEX Expiry: 20<sup>th</sup> July, 2014

Do not carry forward the position until the next day.