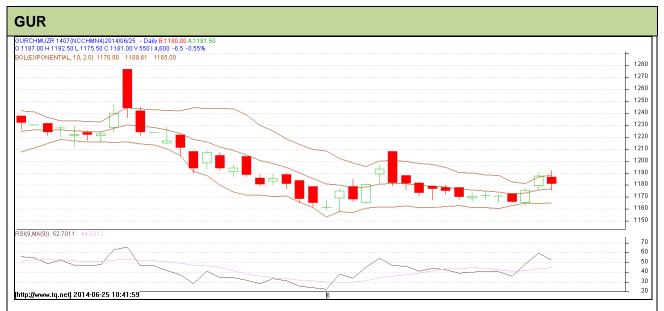

Do not carry forward the position until the next day.

Commodity: Gur Exchange: NCDEX Contract: July Expiry: July 20<sup>th</sup>, 2014

## **Technical Commentary:**

- Gur prices consolidates at lower levels.
- RSI is moving near to oversold region.
- Last candlestick depicts bullishness in the market.

.

| Strategy: Sell |
|----------------|
|----------------|