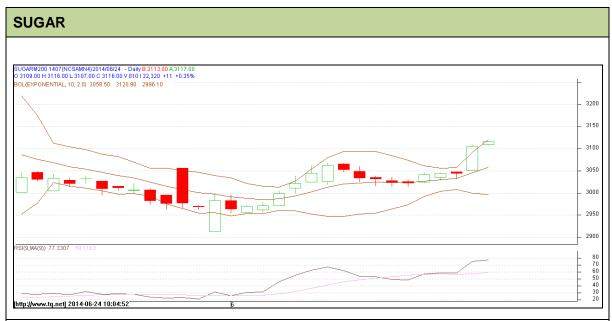

Commodity: Sugar Exchange: NCDEX Contract: July Expiry: 20<sup>th</sup> July, 2014

## **Technical Commentary:**

- Sugar prices are moving in an short uptrend as chart depicts.
- Prices are trading in overbought region.
- Last candlestick pattern depicts bullishness in the market.

| Strategy: Sell                  |       |      |      |               |      |      |      |
|---------------------------------|-------|------|------|---------------|------|------|------|
| Intraday Supports & Resistances |       |      | S2   | S1            | PCP  | R1   | R2   |
| Sugar                           | NCDEX | July | 2990 | 3008          | 3105 | 3152 | 3170 |
| Intraday Trade Call             |       |      | Call | Entry         | T1   | T2   | SL   |
| Sugar                           | NCDEX | July | Sell | Below<br>3135 | 3115 | 3105 | 3147 |