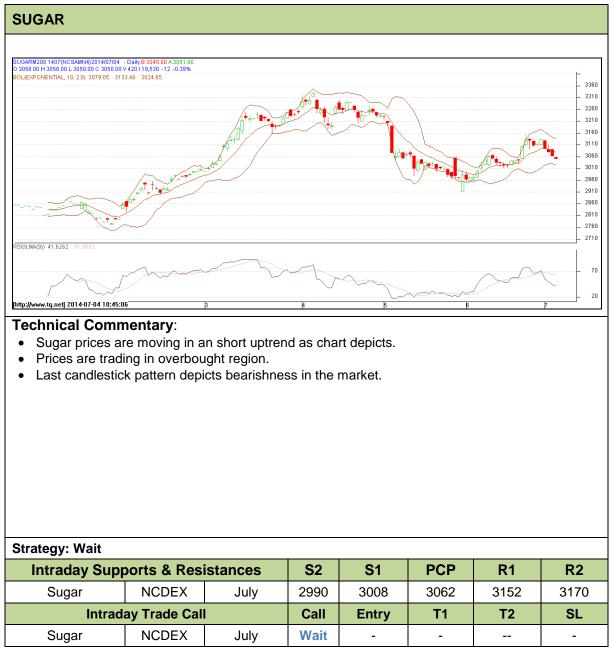

## Commodity: Sugar Contract: July

# Exchange: NCDEX Expiry: 20<sup>th</sup> July, 2014

Do not carry forward the position until the next day.