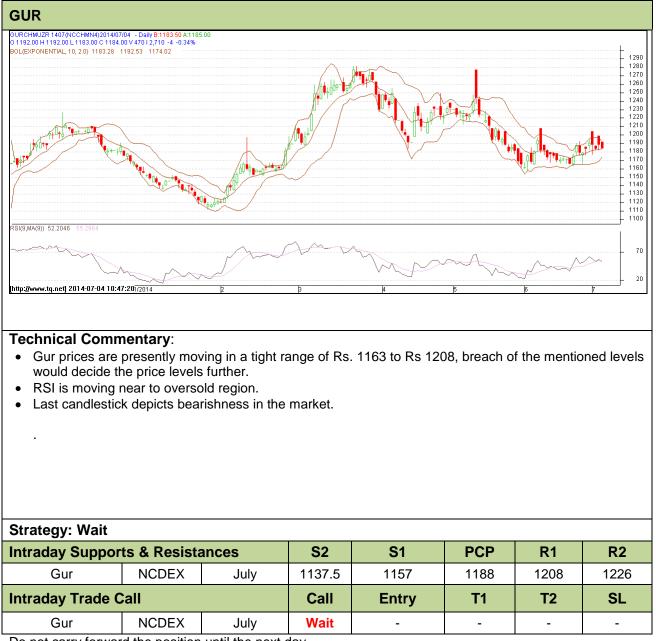

# Commodity: Gur Contract: July

## Exchange: NCDEX Expiry: July 20<sup>th</sup>, 2014

Do not carry forward the position until the next day.