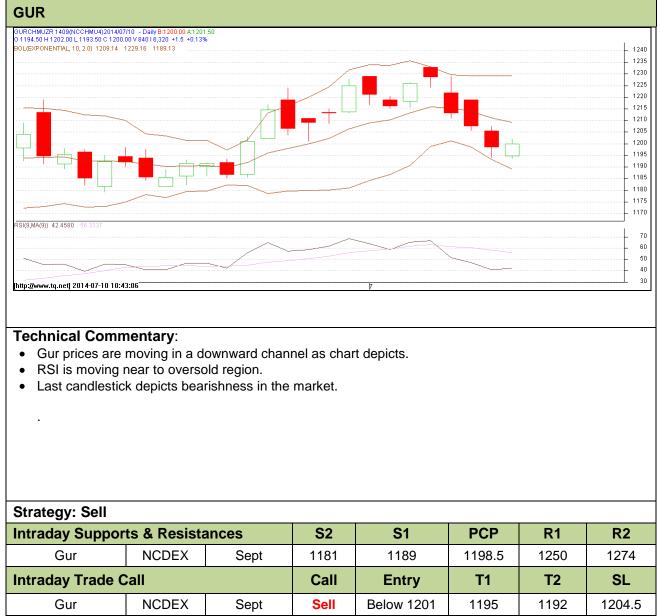

# Commodity: Gur Contract: Sept

### Exchange: NCDEX Expiry: Sept 20<sup>th</sup>, 2014

Do not carry forward the position until the next day.