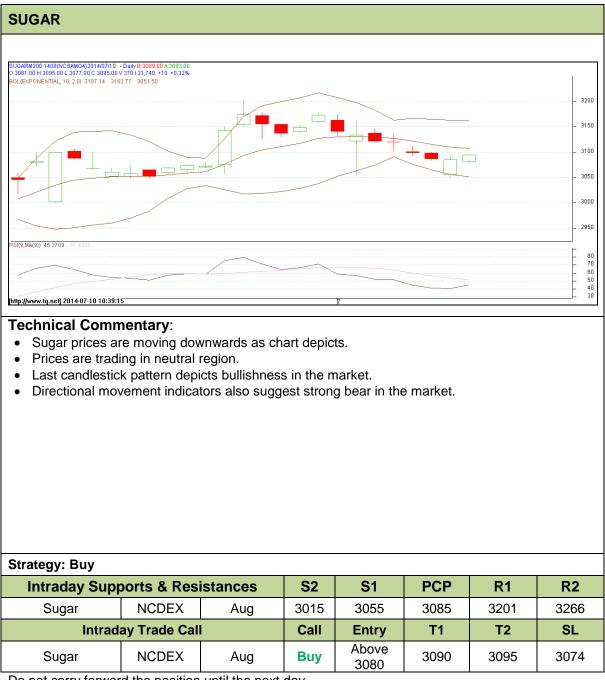

#### Commodity: Sugar Contract: Aug

# Exchange: NCDEX Expiry: 20<sup>th</sup> Aug, 2014

Do not carry forward the position until the next day.