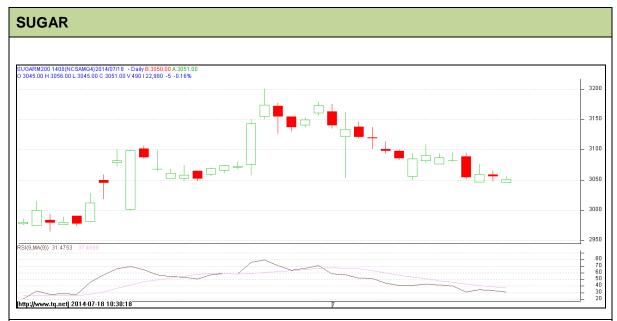

Commodity: Sugar Exchange: NCDEX Contract: Aug Expiry: 20<sup>th</sup> Aug, 2014

## **Technical Commentary:**

- Sugar prices are moving downwards as chart depicts.
- Prices are trading in neutral region.
- Last candlestick pattern depicts indecision in the market.
- Directional movement indicators also suggest strong bear in the market.

| Strategy: WAIT                  | trategy: WAIT |     |      |       |      |      |      |  |
|---------------------------------|---------------|-----|------|-------|------|------|------|--|
| Intraday Supports & Resistances |               |     | S2   | S1    | PCP  | R1   | R2   |  |
| Sugar                           | NCDEX         | Aug | 2968 | 3002  | 3056 | 3201 | 3266 |  |
| Intraday Trade Call             |               |     | Call | Entry | T1   | T2   | SL   |  |
| Sugar                           | NCDEX         | Aug | Wait | -     | -    | -    | -    |  |