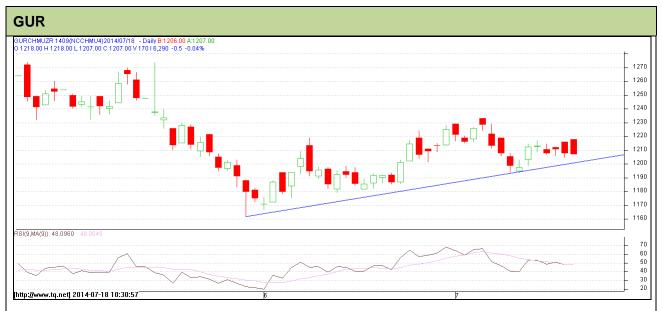

Do not carry forward the position until the next day.

Commodity: Gur Exchange: NCDEX Contract: Sept Expiry: Sept 20<sup>th</sup>, 2014

## **Technical Commentary:**

- Gur prices are moving in a downward channel as chart depicts.
- RSI is moving near to oversold region.
- Last candlestick depicts weakness in the market.

.

| Strate | gy: | W | ait |
|--------|-----|---|-----|
|--------|-----|---|-----|

| Intraday Supports & Resistances |       |      | S2   | S1    | PCP    | R1   | R2   |
|---------------------------------|-------|------|------|-------|--------|------|------|
| Gur                             | NCDEX | Sept | 1181 | 1189  | 1207.5 | 1250 | 1274 |
| Intraday Trade Call             |       |      | Call | Entry | T1     | T2   | SL   |
| Gur                             | NCDEX | Sept | Wait | -     | -      | -    | -    |