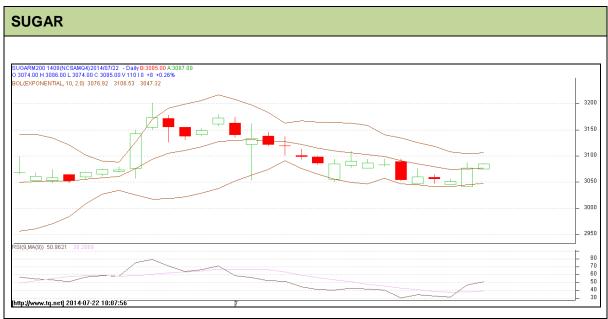

Commodity: Sugar Exchange: NCDEX Contract: Aug Expiry: 20<sup>th</sup> Aug, 2014

## **Technical Commentary:**

- Sugar prices are moving downwards as chart depicts.
- Prices are trading in neutral region.
- Last candlestick pattern depicts bullishness in the market.

| Strategy: Buy                   |       |      |       |               |      |      |      |  |
|---------------------------------|-------|------|-------|---------------|------|------|------|--|
| Intraday Supports & Resistances |       |      | S2    | S1            | PCP  | R1   | R2   |  |
| Sugar                           | NCDEX | Aug  | 2968  | 3002          | 3077 | 3201 | 3266 |  |
| Intraday Trade Call             |       | Call | Entry | T1            | T2   | SL   |      |  |
| Sugar                           | NCDEX | Aug  | Buy   | Above<br>3075 | 3085 | 3090 | 3069 |  |