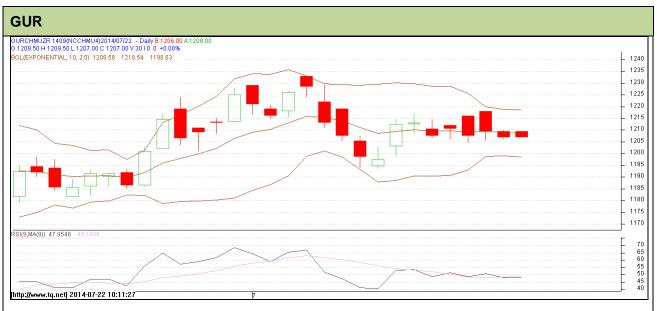

Do not carry forward the position until the next day.

**Commodity: Gur Exchange: NCDEX** Expiry: Sept 20th, 2014 **Contract: Sept** 

## **Technical Commentary:**

- Gur prices are moving in a downward channel as chart depicts.
- RSI is moving near to oversold region.
- Last candlestick depicts weakness in the market.

| 5 | tra | iteg | <b>y</b> : | W | ait |
|---|-----|------|------------|---|-----|
| _ |     |      | _          |   |     |