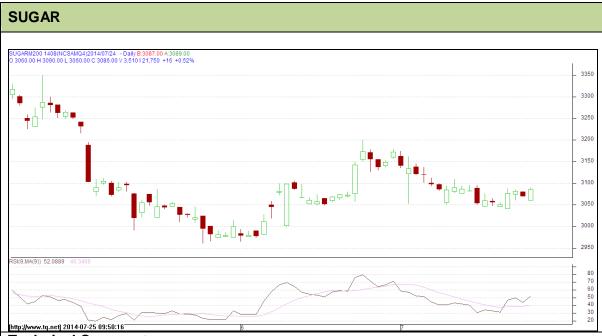

Exchange: NCDEX Expiry: 20<sup>th</sup> Aug, 2014 **Commodity: Sugar** Contract: Aug

## Technical Commentary:

- Sugar prices are moving downwards as chart depicts.Prices are trading in neutral region.
- Last candlestick pattern depicts indecision in the market.

| Strategy: Wait                  |       |     |      |       |      |      |      |  |  |  |  |  |
|---------------------------------|-------|-----|------|-------|------|------|------|--|--|--|--|--|
| Intraday Supports & Resistances |       |     | S2   | S1    | PCP  | R1   | R2   |  |  |  |  |  |
| Sugar                           | NCDEX | Aug | 2968 | 3002  | 3086 | 3201 | 3266 |  |  |  |  |  |
| Intraday Trade Call             |       |     | Call | Entry | T1   | T2   | SL   |  |  |  |  |  |
| Sugar                           | NCDEX | Aug | Wait | -     | -    | -    | -    |  |  |  |  |  |