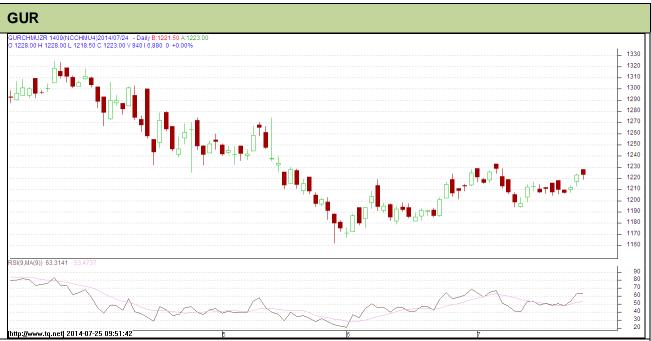

Do not carry forward the position until the next day.

Commodity: Gur Exchange: NCDEX Contract: Sept Expiry: Sept 20<sup>th</sup>, 2014

## Technical Commentary:

- Gur prices are moving in a downward channel as chart depicts.
- · RSI is moving near to oversold region.

• Last candlestick depicts indecision in the market.

| Strategy: Wait                  |       |      |      |       |      |      |      |  |  |  |  |  |
|---------------------------------|-------|------|------|-------|------|------|------|--|--|--|--|--|
| Intraday Supports & Resistances |       |      | S2   | S1    | PCP  | R1   | R2   |  |  |  |  |  |
| Gur                             | NCDEX | Sept | 1181 | 1189  | 1223 | 1250 | 1274 |  |  |  |  |  |
| Intraday Trade Call             |       |      | Call | Entry | T1   | T2   | SL   |  |  |  |  |  |
| Gur                             | NCDEX | Sept | Wait | -     | -    | -    | -    |  |  |  |  |  |