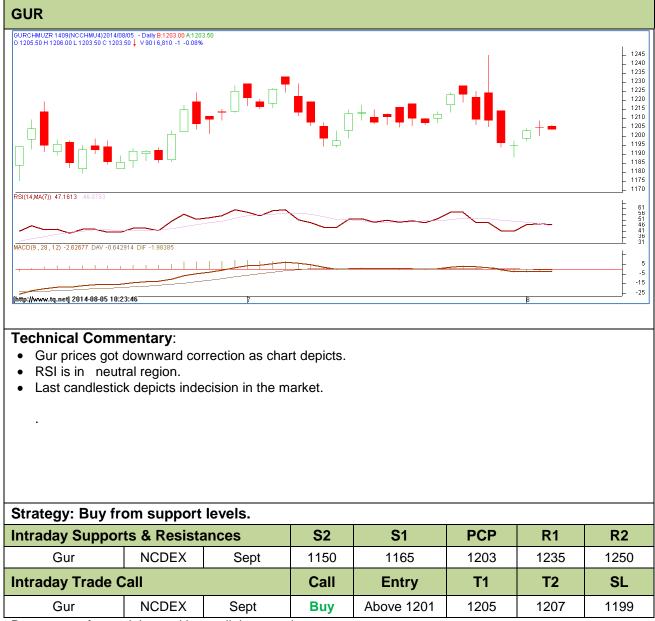

## Commodity: Gur Contract: Sept

Exchange: NCDEX Expiry: Sept 19<sup>th</sup>, 2014

Do not carry forward the position until the next day.