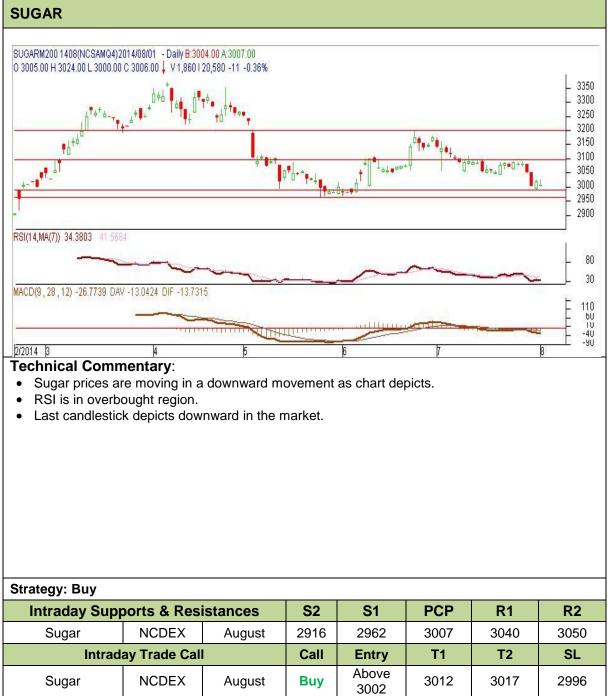

## Commodity: Sugar Contract: August

## Exchange: NCDEX Expiry: 20<sup>th</sup> August, 2014

Do not carry forward the position until the next day.