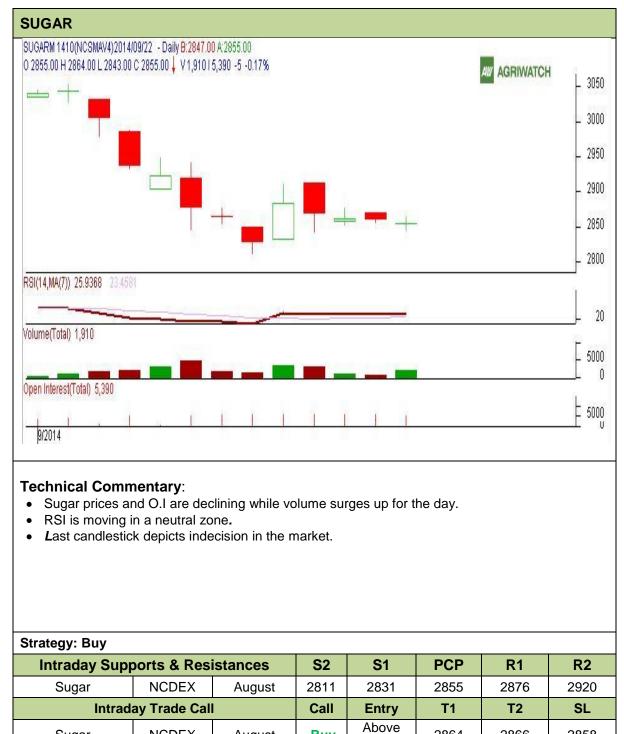

### **Commodity: Sugar Contract: October**

# Exchange: NCDEX Expiry: 20<sup>th</sup> Oct, 2014

NCDEX Do not carry forward the position until the next day.

August

Buy

2860

2864

2866

2858

Sugar