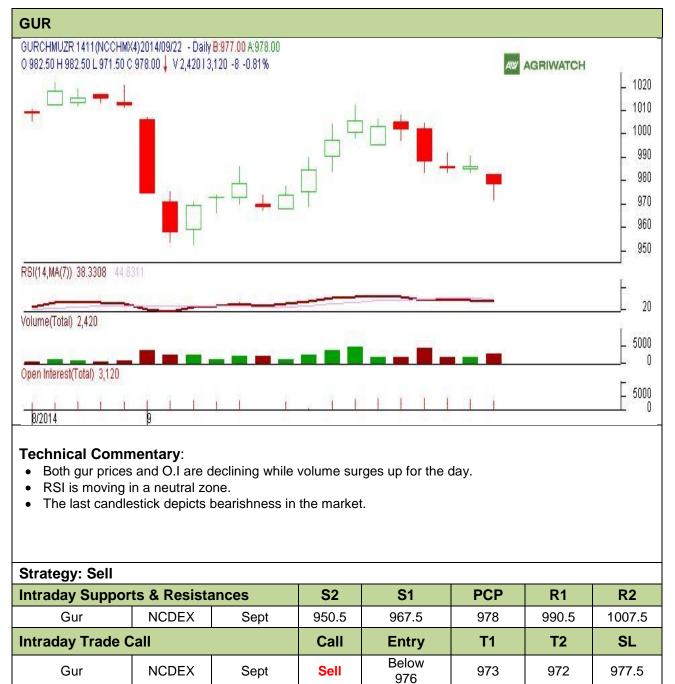

#### Commodity: Gur Contract: November

## Exchange: NCDEX Expiry: 20<sup>th</sup> Nov, 2014

Do not carry forward the position until the next day.