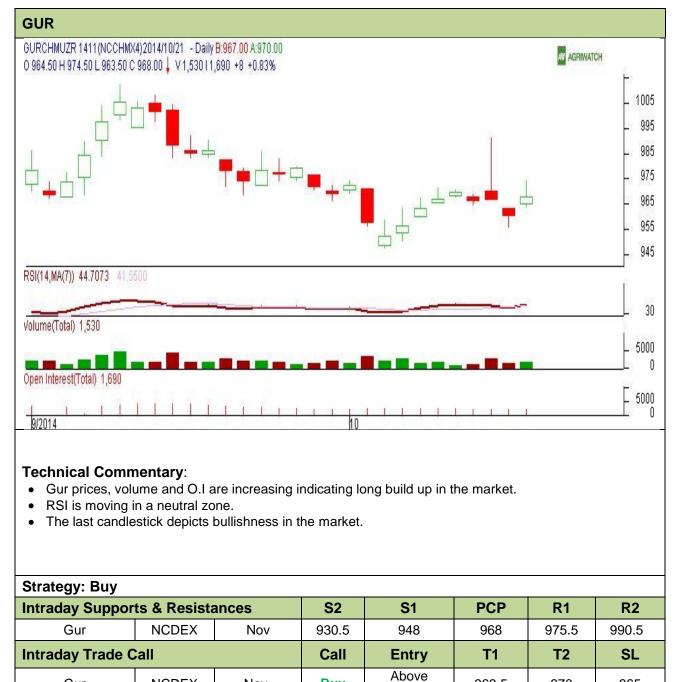

### **Commodity: Gur** Contract: November

### Exchange: NCDEX Expiry: 20<sup>th</sup> Nov, 2014

970

965

969.5

Buy

966.5

NCDEX Do not carry forward the position until the next day.

Gur

Nov