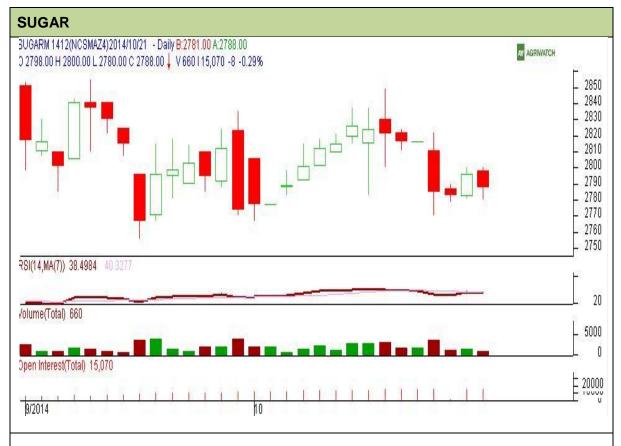

### Commodity: Sugar Contract: December

## Exchange: NCDEX Expiry: 19<sup>th</sup> Dec, 2014

# **Technical Commentary:**

- Sugar prices, volume and O.I are declining indicating consolidation in the market.
- RSI is moving in a neutral zone.
- Last candlestick depicts bearishness in the market.

| Strategy: Buy                   |       |     |      |               |      |      |      |
|---------------------------------|-------|-----|------|---------------|------|------|------|
| Intraday Supports & Resistances |       |     | S2   | <b>S</b> 1    | PCP  | R1   | R2   |
| Sugar                           | NCDEX | Dec | 2750 | 2762          | 2788 | 2810 | 2830 |
| Intraday Trade Call             |       |     | Call | Entry         | T1   | T2   | SL   |
| Sugar                           | NCDEX | Dec | Buy  | Above<br>2786 | 2790 | 2792 | 2784 |

Do not carry forward the position until the next day.