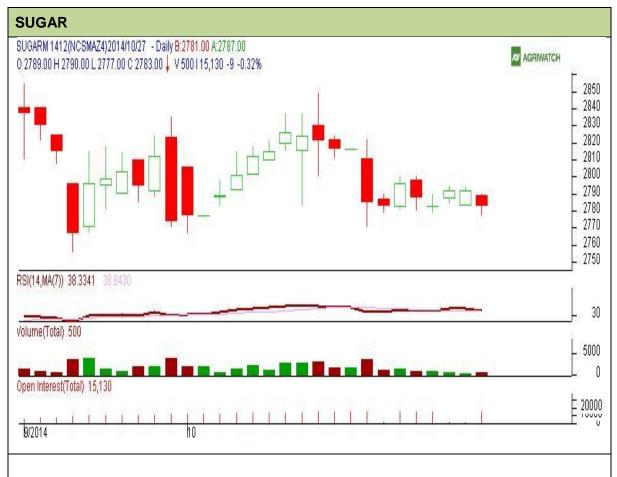

## Commodity: Sugar Contract: December

## Exchange: NCDEX Expiry: 19<sup>th</sup> Dec, 2014

# **Technical Commentary:**

- Sugar prices are falling while volume and O.I surges up for the day.
- RSI is moving in a neutral zone.
- Last candlestick depicts bearishness in the market.

| Strategy: Sell                  |       |     |      |               |      |      |      |  |  |  |  |
|---------------------------------|-------|-----|------|---------------|------|------|------|--|--|--|--|
| Intraday Supports & Resistances |       |     | S2   | <b>S</b> 1    | PCP  | R1   | R2   |  |  |  |  |
| Sugar                           | NCDEX | Dec | 2756 | 2770          | 2783 | 2792 | 2810 |  |  |  |  |
| Intraday Trade Call             |       |     | Call | Entry         | T1   | T2   | SL   |  |  |  |  |
| Sugar                           | NCDEX | Dec | Sell | Below<br>2785 | 2781 | 2779 | 2787 |  |  |  |  |

Do not carry forward the position until the next day.