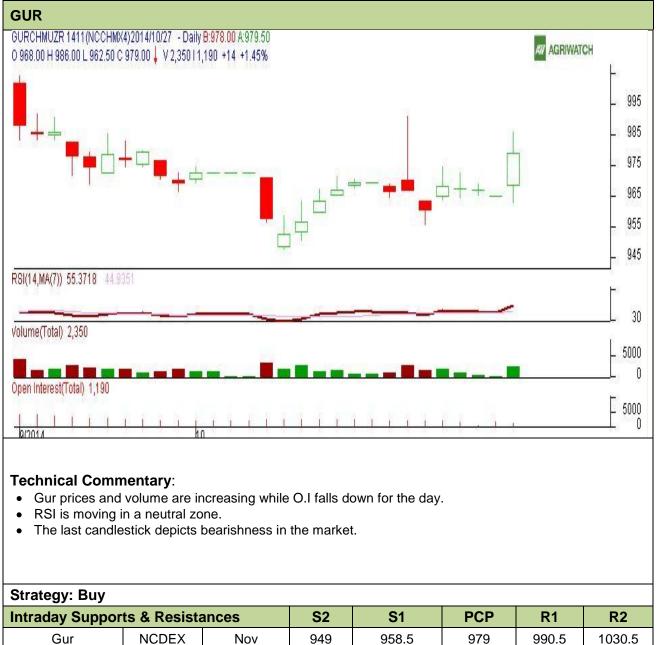

### Commodity: Gur Contract: November

| Intraday Trade Call |           |     | Call | Entry        | T1  | T2    | SL    |
|---------------------|-----------|-----|------|--------------|-----|-------|-------|
| Gur                 | NCDEX     | Nov | Buy  | Above<br>982 | 988 | 989.5 | 978.5 |
| <b>D</b> (          | 1.41 1.41 |     |      |              |     |       |       |

Do not carry forward the position until the next day.