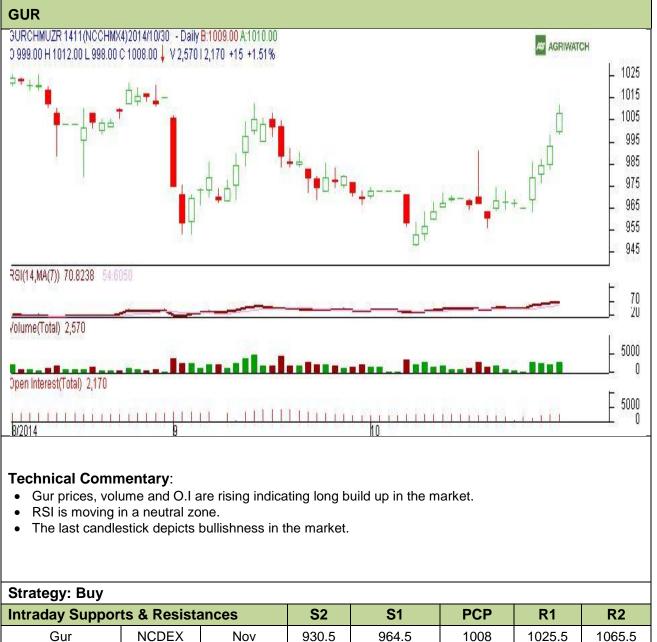

## Commodity: Gur Contract: November

Exchange: NCDEX Expiry: 20<sup>th</sup> Nov, 2014

| Gur                 | NCDEX | Nov | 930.5 | 964.5         | 1008 | 1025.5 | 1065.5 |
|---------------------|-------|-----|-------|---------------|------|--------|--------|
| Intraday Trade Call |       |     | Call  | Entry         | T1   | T2     | SL     |
| Gur                 | NCDEX | Nov | Buy   | Above<br>1006 | 1009 | 1010   | 1004.5 |

Do not carry forward the position until the next day.