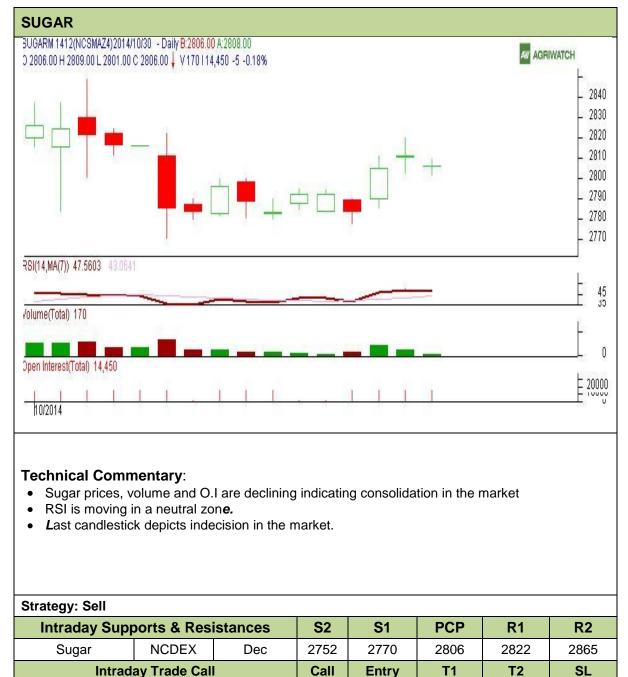

## **Commodity: Sugar Contract: December**

## **Exchange: NCDEX** Expiry: 19<sup>th</sup> Dec, 2014

Below

2802

2798

2797

2804

Sell

NCDEX Do not carry forward the position until the next day.

Dec

Sugar