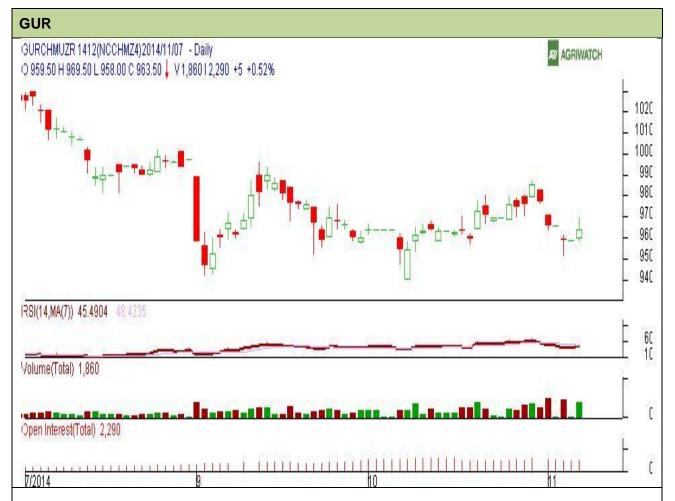

Do not carry forward the position until the next day.

Commodity: Gur Exchange: NCDEX Contract: December Expiry: 19<sup>th</sup> Dec, 2014

## **Technical Commentary:**

- Gur prices, volume and O.I are increasing indication long build up in the market..
- RSI is moving in a neutral zone.
- The last candlestick depicts bullishness in the market.

| Strategy: Buy                   |       |     |       |              |       |       |        |  |  |  |  |  |
|---------------------------------|-------|-----|-------|--------------|-------|-------|--------|--|--|--|--|--|
| Intraday Supports & Resistances |       |     | S2    | S1           | PCP   | R1    | R2     |  |  |  |  |  |
| Gur                             | NCDEX | Dec | 930.5 | 955          | 963.5 | 990   | 1005.5 |  |  |  |  |  |
| Intraday Trade Call             |       |     | Call  | Entry        | T1    | T2    | SL     |  |  |  |  |  |
| Gur                             | NCDEX | Dec | Buy   | Above<br>965 | 969   | 969.5 | 963    |  |  |  |  |  |