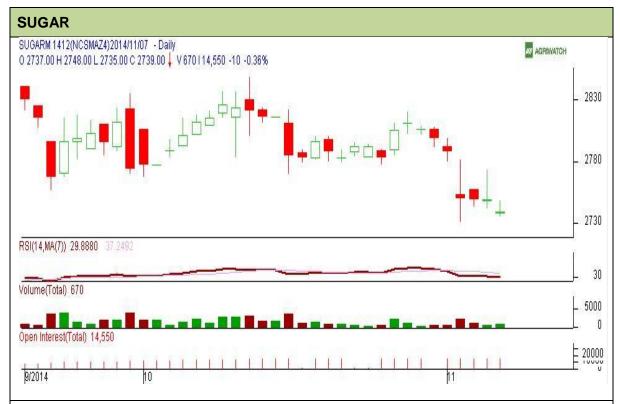

Commodity: Sugar Exchange: NCDEX Contract: December Expiry: 19<sup>th</sup> Dec, 2014

## **Technical Commentary**:

- Sugar prices are falling while volume and O.I surges up for the day.
- RSI is moving in a neutral zone.
- Last candlestick depicts bullishness in the market.

| Strategy: Buy                   |       |     |      |               |      |      |      |  |  |  |  |
|---------------------------------|-------|-----|------|---------------|------|------|------|--|--|--|--|
| Intraday Supports & Resistances |       |     | S2   | S1            | PCP  | R1   | R2   |  |  |  |  |
| Sugar                           | NCDEX | Dec | 2705 | 2725          | 2739 | 2770 | 2837 |  |  |  |  |
| Intraday Trade Call             |       |     | Call | Entry         | T1   | T2   | SL   |  |  |  |  |
| Sugar                           | NCDEX | Dec | Buy  | Above<br>2741 | 2745 | 2747 | 2739 |  |  |  |  |

Do not carry forward the position until the next day.

Commodity: Gur Exchange: NCDEX Contract: December Expiry: 19<sup>th</sup> Dec, 2014