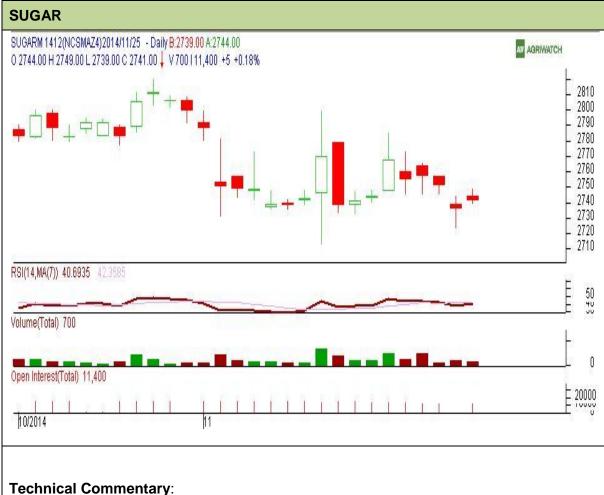

## Commodity: Sugar Contract: December

## Exchange: NCDEX Expiry: 19<sup>th</sup> Dec, 2014

- Sugar prices are rising while volume declines down for the day.
- RSI is moving in a neutral zone.
- Last candlestick depicts bearishness in the market.

| Strategy: Buy                   |       |     |      |               |      |      |      |  |  |  |  |
|---------------------------------|-------|-----|------|---------------|------|------|------|--|--|--|--|
| Intraday Supports & Resistances |       |     | S2   | <b>S</b> 1    | PCP  | R1   | R2   |  |  |  |  |
| Sugar                           | NCDEX | Dec | 2700 | 2735          | 2741 | 2770 | 2800 |  |  |  |  |
| Intraday Trade Call             |       |     | Call | Entry         | T1   | T2   | SL   |  |  |  |  |
| Sugar                           | NCDEX | Dec | Buy  | Above<br>2741 | 2745 | 2746 | 2739 |  |  |  |  |

Do not carry forward the position until the next day.