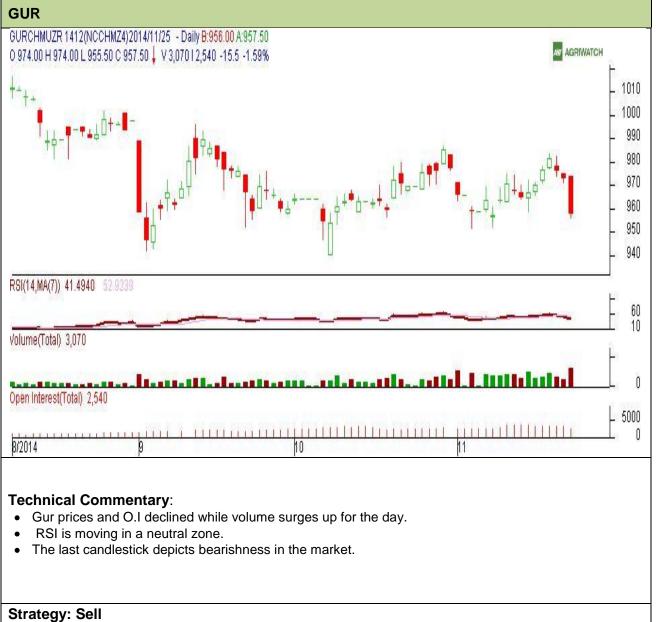

## Commodity: Gur Contract: December

Exchange: NCDEX Expiry: 19<sup>th</sup> Dec, 2014

| Intraday Supports & Resistances |       |     | S2    | S1           | PCP   | R1    | R2    |
|---------------------------------|-------|-----|-------|--------------|-------|-------|-------|
| Gur                             | NCDEX | Dec | 902.5 | 935.5        | 957.5 | 985.5 | 1050  |
| Intraday Trade Call             |       |     | Call  | Entry        | T1    | T2    | SL    |
| Gur                             | NCDEX | Dec | Sell  | Below<br>959 | 953   | 951.5 | 962.5 |

Do not carry forward the position until the next day.