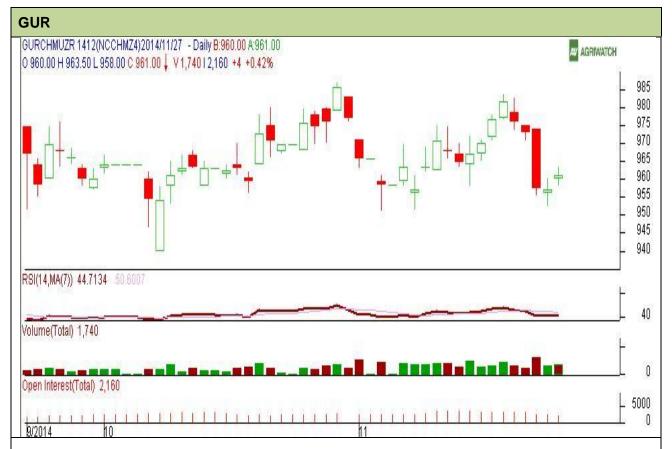

Do not carry forward the position until the next day.

Commodity: Gur Exchange: NCDEX Contract: December Expiry: 19<sup>th</sup> Dec, 2014

## **Technical Commentary**:

- Gur prices and volume are rising while O.I declines down for the day.
- RSI is moving in a neutral zone.
- The last candlestick depicts bullishness in the market.

| Strategy: Buy                   |       |     |       |              |     |     |      |  |  |  |  |  |
|---------------------------------|-------|-----|-------|--------------|-----|-----|------|--|--|--|--|--|
| Intraday Supports & Resistances |       |     | S2    | S1           | PCP | R1  | R2   |  |  |  |  |  |
| Gur                             | NCDEX | Dec | 910.5 | 953          | 961 | 988 | 1000 |  |  |  |  |  |
| Intraday Trade Call             |       |     | Call  | Entry        | T1  | T2  | SL   |  |  |  |  |  |
| Gur                             | NCDEX | Dec | Buy   | Above<br>961 | 963 | 964 | 960  |  |  |  |  |  |

Do not carry forward the position until the next day.