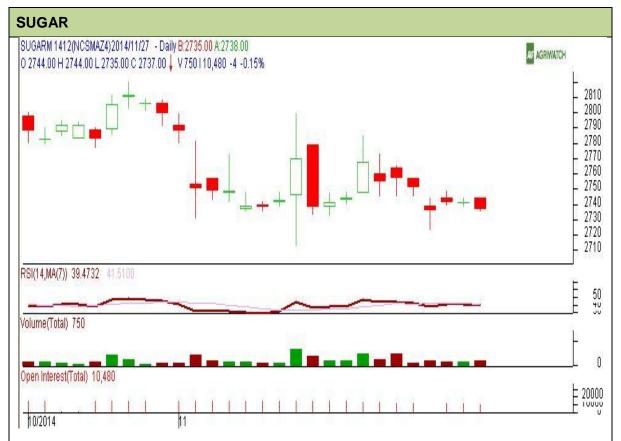

Commodity: Sugar Exchange: NCDEX Contract: December Expiry: 19<sup>th</sup> Dec, 2014

## **Technical Commentary:**

- Sugar prices and O.I are falling while volume surges up for the day.
- RSI is moving in a neutral zone.
- Last candlestick depicts bearishness in the market.

| Strategy: Buy                   |       |     |      |               |      |      |      |  |  |  |  |  |
|---------------------------------|-------|-----|------|---------------|------|------|------|--|--|--|--|--|
| Intraday Supports & Resistances |       |     | S2   | <b>S</b> 1    | PCP  | R1   | R2   |  |  |  |  |  |
| Sugar                           | NCDEX | Dec | 2680 | 2700          | 2737 | 2780 | 2830 |  |  |  |  |  |
| Intraday Trade Call             |       |     | Call | Entry         | T1   | T2   | SL   |  |  |  |  |  |
| Sugar                           | NCDEX | Dec | Buy  | Above<br>2739 | 2743 | 2745 | 2737 |  |  |  |  |  |

Do not carry forward the position until the next day.

Commodity: Gur Exchange: NCDEX Contract: December Expiry: 19<sup>th</sup> Dec, 2014