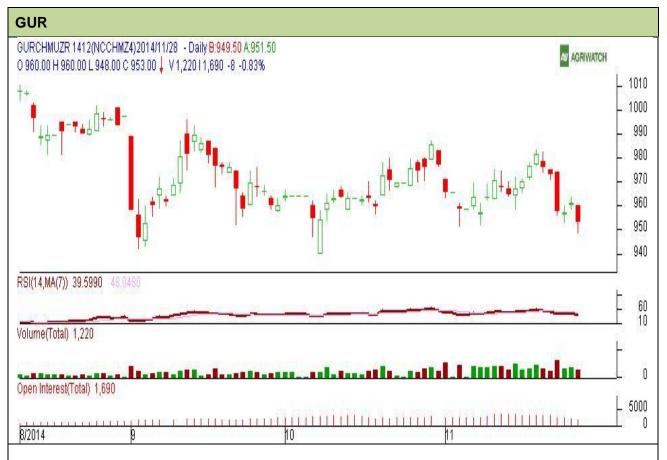

### Commodity: Gur Contract: December

## Technical Commentary:

- Gur prices, volume and O.I are declining indicating consolidation in the market.
- RSI is moving in a neutral zone.
- The last candlestick depicts bearishness in the market.

| Strategy: Buy                   |       |     |      |                |       |     |      |  |  |  |  |  |
|---------------------------------|-------|-----|------|----------------|-------|-----|------|--|--|--|--|--|
| Intraday Supports & Resistances |       |     | S2   | S1             | PCP   | R1  | R2   |  |  |  |  |  |
| Gur                             | NCDEX | Dec | 900  | 940            | 953   | 990 | 1020 |  |  |  |  |  |
| Intraday Trade Call             |       |     | Call | Entry          | T1    | T2  | SL   |  |  |  |  |  |
| Gur                             | NCDEX | Dec | Buy  | Above<br>956.5 | 959.5 | 960 | 955  |  |  |  |  |  |

Do not carry forward the position until the next day.