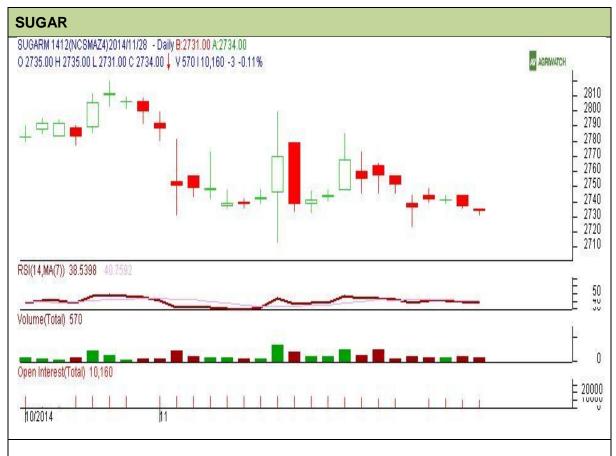

## Commodity: Sugar Contract: December

## Exchange: NCDEX Expiry: 19<sup>th</sup> Dec, 2014

# **Technical Commentary:**

- Sugar prices, volume and O.I are declining indicating consolidation in the market.
- RSI is moving in a neutral zone.
- Last candlestick depicts bearishness in the market.

| Strategy: Buy                   |       |     |      |               |      |      |      |  |  |  |  |
|---------------------------------|-------|-----|------|---------------|------|------|------|--|--|--|--|
| Intraday Supports & Resistances |       |     | S2   | <b>S</b> 1    | PCP  | R1   | R2   |  |  |  |  |
| Sugar                           | NCDEX | Dec | 2690 | 2720          | 2734 | 2770 | 2800 |  |  |  |  |
| Intraday Trade Call             |       |     | Call | Entry         | T1   | T2   | SL   |  |  |  |  |
| Sugar                           | NCDEX | Dec | Buy  | Above<br>2735 | 2739 | 2741 | 2733 |  |  |  |  |

Do not carry forward the position until the next day.