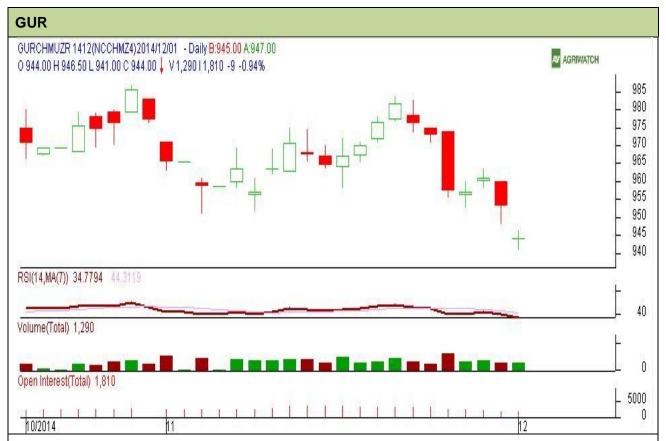

Do not carry forward the position until the next day.

Exchange: NCDEX Expiry: 19<sup>th</sup> Dec, 2014 **Commodity: Gur** Contract: December

## **Technical Commentary**:

- Gur prices are falling while volume and O.I surges up for the day.
- RSI is moving in a neutral zone.
- The last candlestick depicts indecision in the market.

| Strategy: Buy                   |       |      |       |       |     |       |       |  |  |
|---------------------------------|-------|------|-------|-------|-----|-------|-------|--|--|
| Intraday Supports & Resistances |       |      | S2    | S1    | PCP | R1    | R2    |  |  |
| Gur                             | NCDEX | Dec  | 901   | 920.5 | 944 | 980   | 1000  |  |  |
| Intraday Trade Call             |       | Call | Entry | T1    | T2  | SL    |       |  |  |
| Gur                             | NCDEX | Dec  | Buy   | Above | 947 | 948.5 | 942.5 |  |  |

944

Do not carry forward the position until the next day.