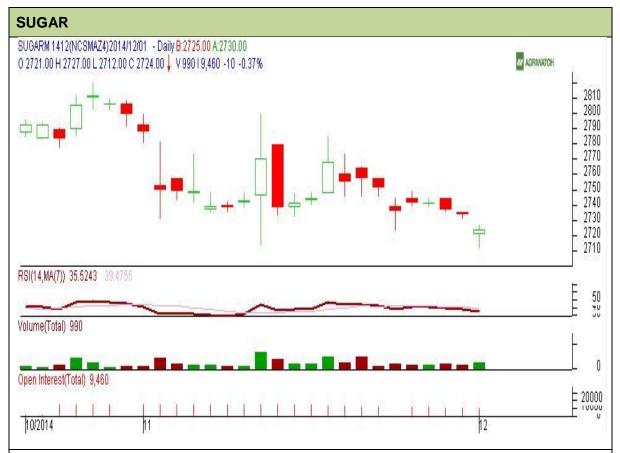

Commodity: Sugar Exchange: NCDEX Contract: December Expiry: 19<sup>th</sup> Dec, 2014

## **Technical Commentary:**

- Sugar prices and O.I are declining while volume surges up for the day.
- RSI is moving in a neutral zone.
- Last candlestick depicts bullishness in the market.

| Strategy: Bu | У |
|--------------|---|
|--------------|---|

| 0,                  |                                 |     |      |               |      |      |      |
|---------------------|---------------------------------|-----|------|---------------|------|------|------|
| Intraday Supp       | Intraday Supports & Resistances |     |      | S1            | PCP  | R1   | R2   |
| Sugar               | NCDEX                           | Dec | 2670 | 2702          | 2724 | 2750 | 2785 |
| Intraday Trade Call |                                 |     | Call | Entry         | T1   | T2   | SL   |
| Sugar               | NCDEX                           | Dec | Buy  | Above<br>2724 | 2728 | 2730 | 2722 |

Do not carry forward the position until the next day.

Exchange: NCDEX Expiry: 19<sup>th</sup> Dec, 2014 **Commodity: Gur** Contract: December