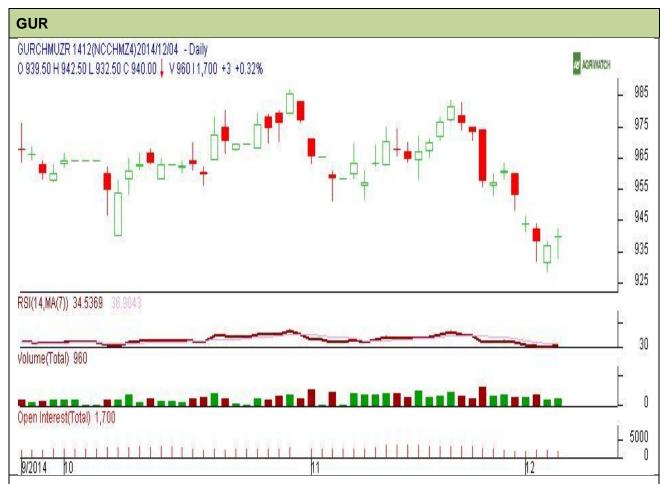

Do not carry forward the position until the next day.

Commodity: Gur Exchange: NCDEX Contract: December Expiry: 19<sup>th</sup> Dec, 2014

## **Technical Commentary:**

- Gur prices and volume are increasing while O.I falls down for the day.
- RSI is moving in a neutral zone.
- The last candlestick depicts bullishness in the market.

| Strategy: Buy                   |       |     |       |              |     |       |       |  |  |  |  |  |
|---------------------------------|-------|-----|-------|--------------|-----|-------|-------|--|--|--|--|--|
| Intraday Supports & Resistances |       |     | S2    | S1           | PCP | R1    | R2    |  |  |  |  |  |
| Gur                             | NCDEX | Dec | 880.5 | 910          | 940 | 972.5 | 1010  |  |  |  |  |  |
| Intraday Trade Call             |       |     | Call  | Entry        | T1  | T2    | SL    |  |  |  |  |  |
| Gur                             | NCDEX | Dec | Buy   | Above<br>940 | 943 | 943.5 | 938.5 |  |  |  |  |  |

Do not carry forward the position until the next day.