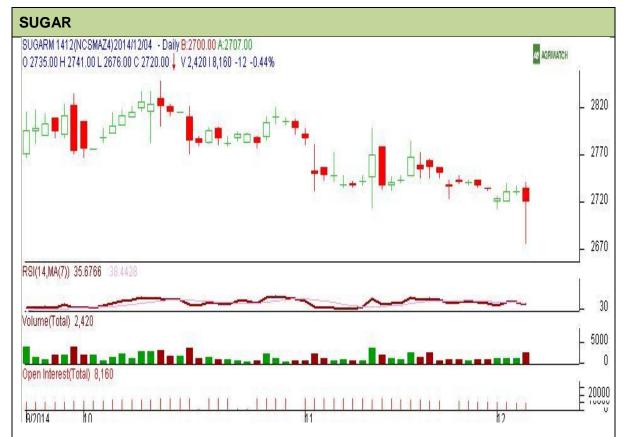

Commodity: Sugar Exchange: NCDEX Contract: December Expiry: 19<sup>th</sup> Dec, 2014

## **Technical Commentary**:

- Sugar prices and O.I are declining while volume surges up for the day.
- RSI is moving in a neutral zone.
- Last candlestick depicts bearishness in the market.

| Strategy: Sell                  |       |     |      |               |      |      |      |  |  |  |  |  |
|---------------------------------|-------|-----|------|---------------|------|------|------|--|--|--|--|--|
| Intraday Supports & Resistances |       |     | S2   | S1            | PCP  | R1   | R2   |  |  |  |  |  |
| Sugar                           | NCDEX | Dec | 2660 | 2680          | 2720 | 2770 | 2830 |  |  |  |  |  |
| Intraday Trade Call             |       |     | Call | Entry         | T1   | T2   | SL   |  |  |  |  |  |
| Sugar                           | NCDEX | Dec | Sell | Below<br>2733 | 2729 | 2727 | 2735 |  |  |  |  |  |

Do not carry forward the position until the next day.

Commodity: Gur Exchange: NCDEX Contract: December Expiry: 19<sup>th</sup> Dec, 2014