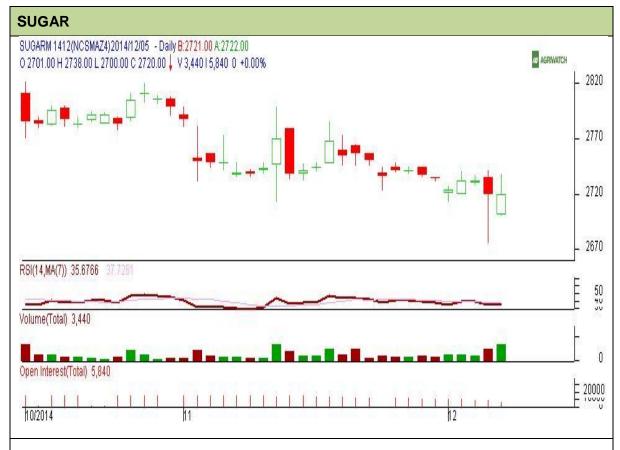

# Commodity: Sugar Contract: December

# **Technical Commentary:**

- Sugar prices and O.I are declining while volume surges up for the day.
- RSI is moving in a neutral zone.
- Last candlestick depicts bearishness in the market.

| Strategy: Buy                   |       |     |      |               |      |      |      |  |  |  |  |  |
|---------------------------------|-------|-----|------|---------------|------|------|------|--|--|--|--|--|
| Intraday Supports & Resistances |       |     | S2   | S1            | PCP  | R1   | R2   |  |  |  |  |  |
| Sugar                           | NCDEX | Dec | 2650 | 2673          | 2720 | 2750 | 2843 |  |  |  |  |  |
| Intraday Trade Call             |       |     | Call | Entry         | T1   | T2   | SL   |  |  |  |  |  |
| Sugar                           | NCDEX | Dec | Buy  | Above<br>2725 | 2729 | 2731 | 2723 |  |  |  |  |  |

Do not carry forward the position until the next day.