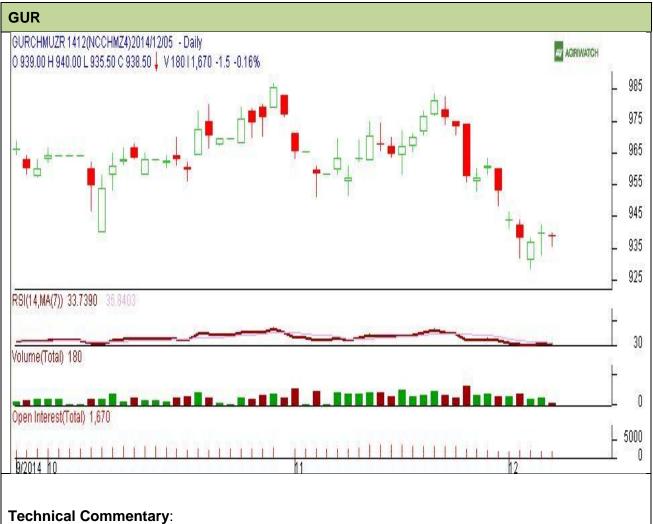

### Commodity: Gur Contract: December

# Exchange: NCDEX Expiry: 19<sup>th</sup> Dec, 2014

- Gur prices, volume and O.I are declining indicating consolidation in the market.
- RSI is moving in a neutral zone.
- The last candlestick depicts bearishness in the market.

| Strategy: Sell                  |       |     |      |              |       |       |       |  |  |  |  |  |
|---------------------------------|-------|-----|------|--------------|-------|-------|-------|--|--|--|--|--|
| Intraday Supports & Resistances |       |     | S2   | S1           | PCP   | R1    | R2    |  |  |  |  |  |
| Gur                             | NCDEX | Dec | 870  | 900.5        | 938.5 | 972.5 | 1010  |  |  |  |  |  |
| Intraday Trade Call             |       |     | Call | Entry        | T1    | T2    | SL    |  |  |  |  |  |
| Gur                             | NCDEX | Dec | Sell | Below<br>939 | 936   | 935.5 | 940.5 |  |  |  |  |  |

Do not carry forward the position until the next day.