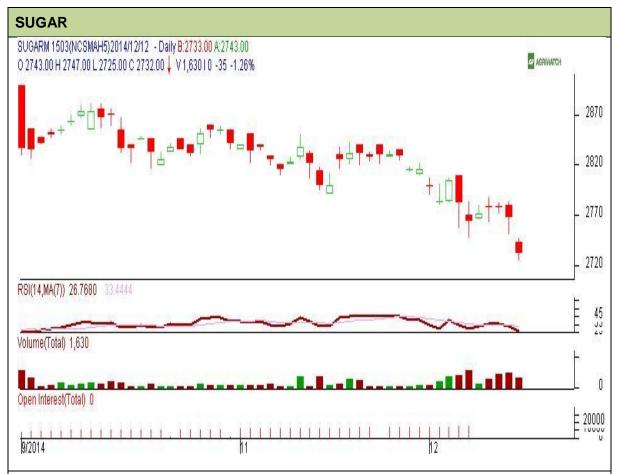

Commodity: Sugar Exchange: NCDEX Contract: March Expiry: 20<sup>th</sup> Mar 2014

## **Technical Commentary**:

- Sugar prices and volume are declining for the day.
- RSI is moving in a neutral zone.
- Last candlestick depicts bearishness in the market.

| Strategy: Buy                   |       |     |      |               |      |      |      |  |  |  |  |  |
|---------------------------------|-------|-----|------|---------------|------|------|------|--|--|--|--|--|
| Intraday Supports & Resistances |       |     | S2   | S1            | PCP  | R1   | R2   |  |  |  |  |  |
| Sugar                           | NCDEX | Mar | 2650 | 2700          | 2732 | 2794 | 2882 |  |  |  |  |  |
| Intraday Trade Call             |       |     | Call | Entry         | T1   | T2   | SL   |  |  |  |  |  |
| Sugar                           | NCDEX | Mar | Buy  | Above<br>2749 | 2755 | 2757 | 2746 |  |  |  |  |  |

Do not carry forward the position until the next day.

Commodity: Gur Exchange: NCDEX Contract: January Expiry: 20<sup>th</sup> Jan, 2014