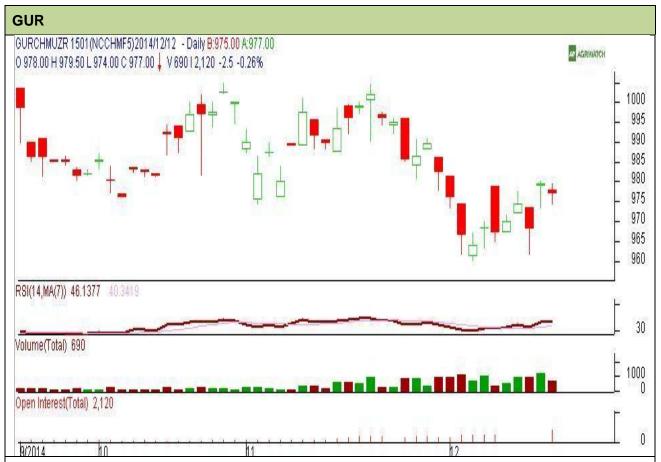

Do not carry forward the position until the next day.

Commodity: Gur Exchange: NCDEX Contract: January Expiry: 20<sup>th</sup> Jan, 2014

## **Technical Commentary**:

- Gur prices and volume are falling while O.I surges up for the day.
- RSI is moving in a neutral zone.
- The last candlestick depicts bearishness in the market.

| Strategy: Sell                  |       |     |       |              |     |       |       |  |  |  |  |  |
|---------------------------------|-------|-----|-------|--------------|-----|-------|-------|--|--|--|--|--|
| Intraday Supports & Resistances |       |     | S2    | S1           | PCP | R1    | R2    |  |  |  |  |  |
| Gur                             | NCDEX | Jan | 910.5 | 956.5        | 977 | 1005  | 1050  |  |  |  |  |  |
| Intraday Trade Call             |       |     | Call  | Entry        | T1  | T2    | SL    |  |  |  |  |  |
| Gur                             | NCDEX | Jan | Sell  | Below<br>977 | 974 | 973.5 | 978.5 |  |  |  |  |  |

Do not carry forward the position until the next day.