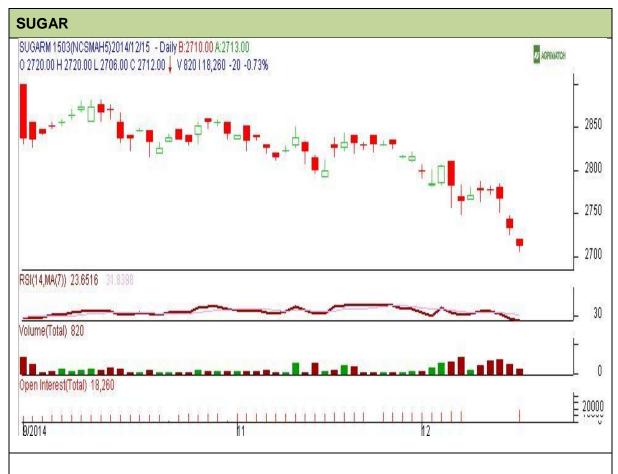

### Commodity: Sugar Contract: March

## Exchange: NCDEX Expiry: 20<sup>th</sup> Mar 2014

# **Technical Commentary:**

- Sugar prices and volume are declining while O.I surges up for the day.
- RSI is moving in a neutral zone.
- Last candlestick depicts bearishness in the market.

| Strategy: Sell                  |       |     |      |               |      |      |      |  |  |  |  |  |
|---------------------------------|-------|-----|------|---------------|------|------|------|--|--|--|--|--|
| Intraday Supports & Resistances |       |     | S2   | <b>S</b> 1    | PCP  | R1   | R2   |  |  |  |  |  |
| Sugar                           | NCDEX | Mar | 2650 | 2680          | 2712 | 2735 | 2800 |  |  |  |  |  |
| Intraday Trade Call             |       |     | Call | Entry         | T1   | T2   | SL   |  |  |  |  |  |
| Sugar                           | NCDEX | Mar | Sell | Below<br>2710 | 2706 | 2704 | 2712 |  |  |  |  |  |

Do not carry forward the position until the next day.