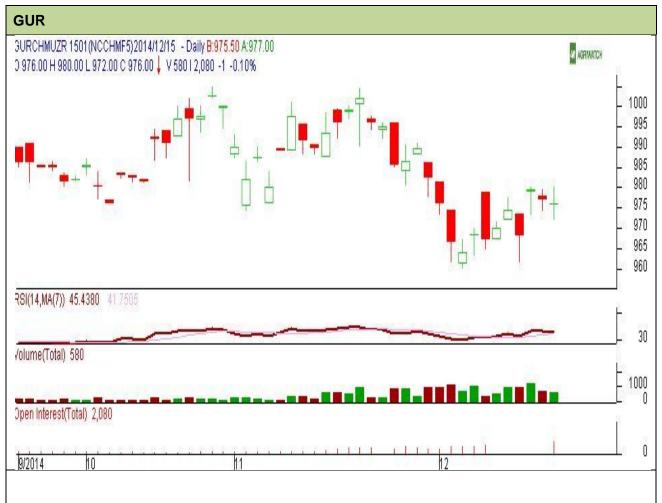

#### Commodity: Gur Contract: January

### Exchange: NCDEX Expiry: 20<sup>th</sup> Jan, 2014

# **Technical Commentary:**

- Gur prices and volume are declining while O.I surges up for the day.
- RSI is moving in a neutral zone.
- The last candlestick depicts indecision in the market.

| Strategy: Sell                  |       |     |       |              |     |       |       |  |  |  |  |  |
|---------------------------------|-------|-----|-------|--------------|-----|-------|-------|--|--|--|--|--|
| Intraday Supports & Resistances |       |     | S2    | S1           | PCP | R1    | R2    |  |  |  |  |  |
| Gur                             | NCDEX | Jan | 910.5 | 956.5        | 976 | 1005  | 1050  |  |  |  |  |  |
| Intraday Trade Call             |       |     | Call  | Entry        | T1  | T2    | SL    |  |  |  |  |  |
| Gur                             | NCDEX | Jan | Sell  | Below<br>976 | 973 | 972.5 | 977.5 |  |  |  |  |  |

Do not carry forward the position until the next day.