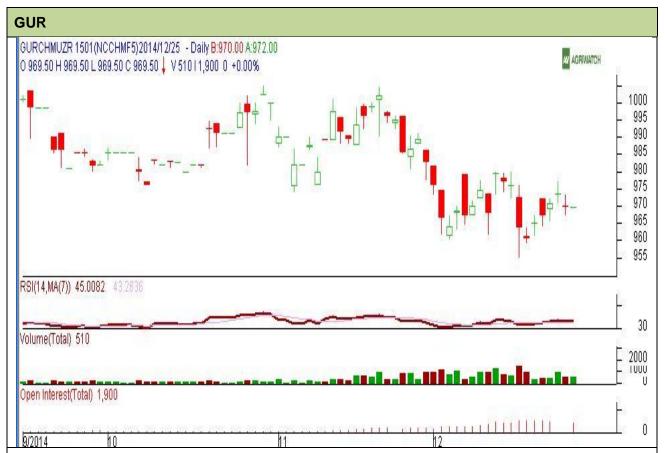

Do not carry forward the position until the next day.

Commodity: Gur Exchange: NCDEX Contract: January Expiry: 20<sup>th</sup> Jan, 2014

## **Technical Commentary**:

- Gur prices and volume are declining down for the day.
- RSI is moving in a neutral zone.
- The last candlestick depicts bearishness in the market.

| Strategy: Sell                  |       |     |       |                |       |     |      |  |  |  |  |  |  |
|---------------------------------|-------|-----|-------|----------------|-------|-----|------|--|--|--|--|--|--|
| Intraday Supports & Resistances |       |     | S2    | S1             | PCP   | R1  | R2   |  |  |  |  |  |  |
| Gur                             | NCDEX | Jan | 900.5 | 950            | 969.5 | 980 | 1010 |  |  |  |  |  |  |
| Intraday Trade Call             |       |     | Call  | Entry          | T1    | T2  | SL   |  |  |  |  |  |  |
| Gur                             | NCDEX | Jan | Sell  | Below<br>969.5 | 966.5 | 966 | 971  |  |  |  |  |  |  |