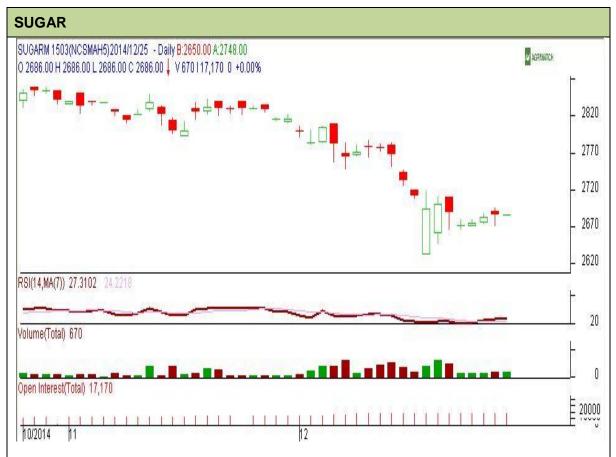

Commodity: Sugar Exchange: NCDEX Contract: March Expiry: 20<sup>th</sup> Mar 2014

## **Technical Commentary:**

- Sugar prices and volume are rising while O.I declines down for the day.
- RSI is moving in a neutral zone.
- Last candlestick depicts bearishness in the market.

| Strategy: Sell                  |       |     |      |               |      |      |      |  |  |  |  |  |
|---------------------------------|-------|-----|------|---------------|------|------|------|--|--|--|--|--|
| Intraday Supports & Resistances |       |     | S2   | S1            | PCP  | R1   | R2   |  |  |  |  |  |
| Sugar                           | NCDEX | Mar | 2580 | 2660          | 2686 | 2705 | 2790 |  |  |  |  |  |
| Intraday Trade Call             |       |     | Call | Entry         | T1   | T2   | SL   |  |  |  |  |  |
| Sugar                           | NCDEX | Mar | Sell | Below<br>2685 | 2681 | 2679 | 2687 |  |  |  |  |  |